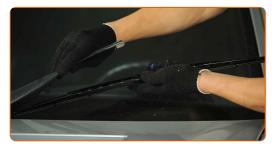

### Replacement: windshield wipers – MERCEDES-BENZ C-Class Coupe (C204). Tip from AUTODOC:

 When replacing the wiper blade, take caution to prevent the spring-loaded wiper arm from hitting the glass.

Install the new wiper blade and carefully press the wiper arm down to the glass. Use a flat screwdriver.