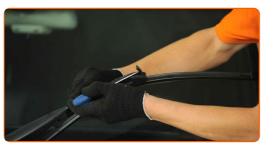

# CARRY OUT REPLACEMENT IN THE FOLLOWING ORDER:

Prepare the new windscreen wipers.

2

Pull the wiper arm away from the glass surface until it stops.

3

Press the clip. Use a flat screwdriver.

4

Remove the blade from the wiper arm.