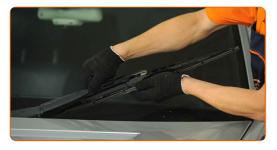

# CARRY OUT REPLACEMENT IN THE FOLLOWING ORDER:

Prepare the new windscreen wipers.

2

Pull the wiper arm away from the glass surface until it stops.

3

Press the clip. Use a flat screwdriver.

4

Remove the blade from the wiper arm.