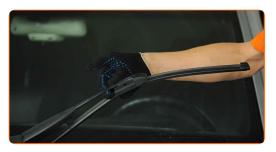

# CARRY OUT REPLACEMENT IN THE FOLLOWING ORDER:

Prepare the new windscreen wipers.

2

Pull the wiper arm away from the glass surface until it stops.

3

Press the clip. Use a flat screwdriver.

4

Remove the blade from the wiper arm.