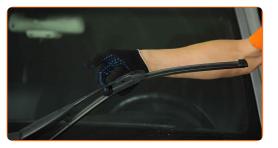

Remove the blade from the wiper arm.

Replacement: windshield wipers – MERCEDES-BENZ AMG GT (X290). Tip from AUTODOC:

- When replacing the wiper blade, take caution to prevent the spring-loaded wiper arm from hitting the glass.
- Install the new wiper blade and carefully press the wiper arm down to the glass. Use a flat screwdriver.