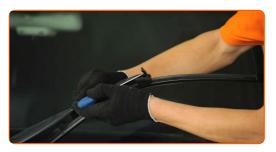

#### CARRY OUT REPLACEMENT IN THE FOLLOWING ORDER:

1

Prepare the new windscreen wipers.

2

Pull the wiper arm away from the glass surface until it stops.

CLUB.AUTODOC.CO.UK 3-6

Press the clip. Use a flat screwdriver.