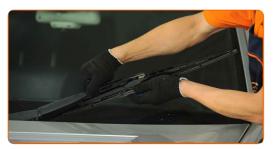

Remove the blade from the wiper arm.

Replacement: windshield wipers – MERCEDES-BENZ AMG GT (X290). Tip from AUTODOC:

- When replacing the wiper blade, take caution to prevent the spring-loaded wiper arm from hitting the glass.
- Install the new wiper blade and carefully press the wiper arm down to the glass. Use a flat screwdriver.

### Replacement: windshield wipers – MERCEDES-BENZ AMG GT (X290). Professionals recommend:

- Don't touch the wiper blade at the working rubber edge to prevent damage to the graphite coating.
- Ensure that the blade rubber strip fits tightly to the glass along the entire length.
- Switch on the ignition.
- After installation check the wipers performance. The blades shouldn't intersect or bump against the windshield seal.