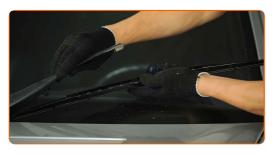

Remove the blade from the wiper arm.

Replacement: windshield wipers – MERCEDES-BENZ AMG GT (X290). Tip from AUTODOC:

- When replacing the wiper blade, take caution to prevent the spring-loaded wiper arm from hitting the glass.
- Install the new wiper blade and carefully press the wiper arm down to the glass. Use a flat screwdriver.