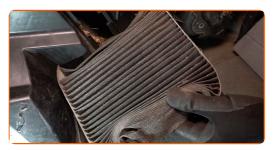

RENAULT Megane Scenic (JA) 1.6 e, RENAULT Megane Scenic (JA) 1.9 dT, RENAULT Megane Scenic (JA) 1.9 D, RENAULT Megane Scenic (JA) 1.9 dTi, RENAULT Megane Scenic (JA) 1.6 16V, RENAULT Megane Scenic (JA) 2.0 i, RENAULT Scénic I (JA0/1, FA0) 1.4 16V, RENAULT Scénic I (JA0/1, FA0) 1.9 dTi, RENAULT Scénic I (JA0/1, FA0) 1.9 dCi, RENAULT Megane Scenic (JA) 2.0 RXE 4x4, RENAULT Scénic I (JA0/1, FA0) 1.9 D, RENAULT Scénic I (JA0/1, FA0) 1.6 BiFuel (JA04)

The steps may slightly vary depending on the car design.













# CARRY OUT REPLACEMENT IN THE FOLLOWING ORDER:

1

Move the passenger seat fully backwards.



Unscrew the fasteners of the cabin filter housing cover. Use a drive socket #5.5. Use a tap wrench.



3

Remove the cabin filter housing cover.







4

Remove the cabin filter.



## Replacement: pollen filter – Renault Megane Scenic. Tip from AUTODOC:

• Do not attempt to clean and reuse the filter - it will affect the quality of air cleaning inside the car.



Clean the cabin filter housing and cover.



Replacement: pollen filter – Renault Megane Scenic. AUTODOC experts recommend:

• Remove any debris from the cabin filter housing carefully to prevent contamination of the ventilation duct.





6

Install the cabin filter to its mounting seat.



### AUTODOC recommends:

- Replacement: pollen filter Renault Megane Scenic. Be sure to position the filtering element correctly. Avoid misalignment.
- Follow the air flow direction arrow on the filter.
- Attention! Use quality filters Renault Megane Scenic.



Reinstall the cabin filter housing cover.



8

Screw in t