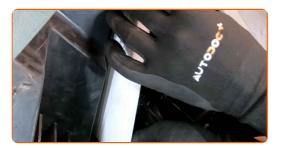

Replacement: pollen filter – Renault Megane Scenic. AUTODOC experts recommend:

• Remove any debris from the cabin filter housing carefully to prevent contamination of the ventilation duct.

6

Install the cabin filter to its mounting seat.

### AUTODOC recommends:

- Replacement: pollen filter Renault Megane Scenic. Be sure to position the filtering element correctly. Avoid misalignment.
- Follow the air flow direction arrow on the filter.
- Attention! Use quality filters Renault Megane Scenic.