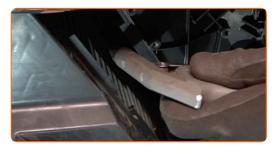

## Replacement: pollen filter – Renault Megane Scenic. Tip from AUTODOC:

• Do not attempt to clean and reuse the filter - it will affect the quality of air cleaning inside the car.

Clean the cabin filter housing and cover.

Replacement: pollen filter – Renault Megane Scenic. AUTODOC experts recommend:

• Remove any debris from the cabin filter housing carefully to prevent contamination of the ventilation duct.

6

Install the cabin filter to its mounting seat.