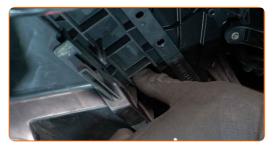

# CARRY OUT REPLACEMENT IN THE FOLLOWING ORDER:

1

Move the passenger seat fully backwards.

Unscrew the fasteners of the cabin filter housing cover. Use a drive socket #5.5. Use a tap wrench.

3

Remove the cabin filter housing cover.

4

Remove the cabin filter.