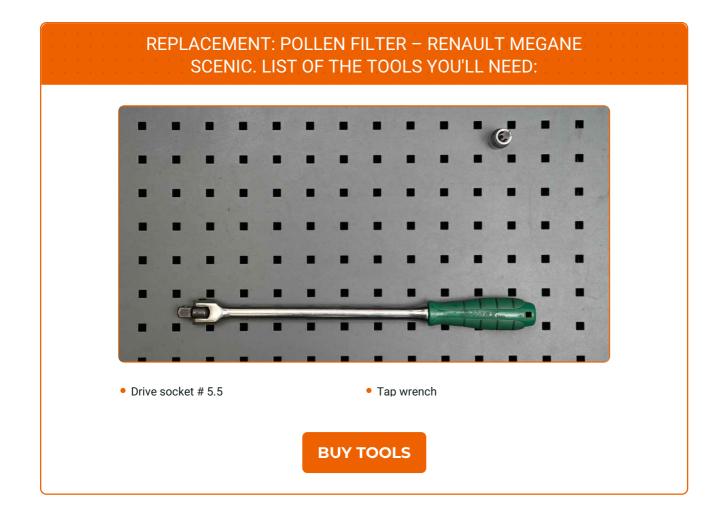

# CARRY OUT REPLACEMENT IN THE FOLLOWING ORDER:

1

Move the passenger seat fully backwards.

Unscrew the fasteners of the cabin filter housing cover. Use a drive socket #5.5. Use a tap wrench.

3

Remove the cabin filter housing cover.