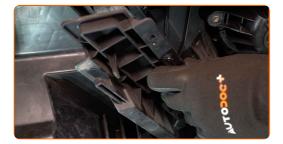

# CARRY OUT REPLACEMENT IN THE FOLLOWING ORDER:

1

Move the passenger seat fully backwards.

Unscrew the fasteners of the cabin filter housing cover. Use a drive socket #5.5. Use a tap wrench.

3

Remove the cabin filter housing cover.