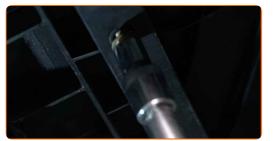

# CARRY OUT REPLACEMENT IN THE FOLLOWING ORDER:

1

Move the passenger seat fully backwards.

Unscrew the fasteners of the cabin filter housing cover. Use a drive socket #5.5. Use a tap wrench.

3

Remove the cabin filter housing cover.

Reinstall the cabin filter housing cover.

8

Screw in the fasteners of the cabin filter housing cover. Use a drive socket #5.5. Use a tap wrench.

Switch on the ignition.

10

Switch on the air conditioning system. This is necessary in order to make sure that the component operates properly.