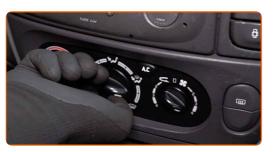

Reinstall the cabin filter housing cover.

8

Screw in the fasteners of the cabin filter housing cover. Use a drive socket #5.5. Use a tap wrench.

Switch on the ignition.

10

Switch on the air conditioning system. This is necessary in order to make sure that the component operates properly.