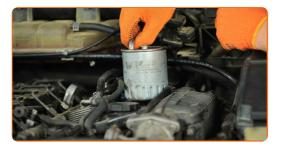

#### Replacement: fuel filter - Mercedes ML W163. Tip:

• Be careful! Fuel may leak from the filter housing and hoses.

CLUB.AUTODOC.CO.UK 3-8

Disconnect the fuel supply lines from the fuel filter.

- Clean the fuel filter. Use all-purpose cleaning spray.
- Loosen the fuel filter mounting. Use HEX No.H5. Use a ratchet wrench.

Remove the fuel filter.

8 Install a new fuel filter.

CLUB.AUTODOC.CO.UK 4-8