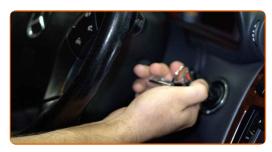

#### Replacement: fuel filter - Mercedes ML W163. AUTODOC experts recommend:

• Before starting off, switch the ignition on and off several times. This should be done to activate the fuel pump to make it pump fuel through the fuel system.