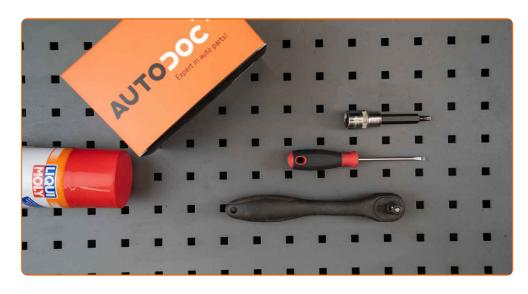

### REPLACEMENT: FUEL FILTER – MERCEDES ML W163. TOOLS YOU'LL NEED:

- All-purpose cleaning spray
- HEX bit no.H5.
- Ratchet wrench

- Flat Screwdriver
- Fender cover

**BUY TOOLS** 

CLUB.AUTODOC.CO.UK 2-8