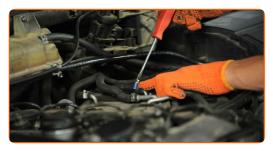

## REPLACEMENT: FUEL FILTER – MERCEDES ML W163. RECOMMENDED SEQUENCE OF STEPS:

1

Open the hood.

- Use a fender protection cover to prevent damaging paintwork and plastic parts of the car.
- Loosen the fuel supply lines fastening to the fuel filter. Use a flat screwdriver.

#### Replacement: fuel filter - Mercedes ML W163. Tip:

• Be careful! Fuel may leak from the filter housing and hoses.

CLUB.AUTODOC.CO.UK 3-8

Disconnect the fuel supply lines from the fuel filter.

- Clean the fuel filter. Use all-purpose cleaning spray.
- Loosen the fuel filter mounting. Use HEX No.H5. Use a ratchet wrench.