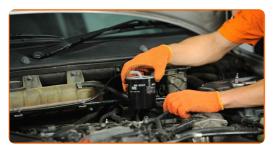

Remove the fuel filter.

8 Install a new fuel filter.

CLUB.AUTODOC.CO.UK 4-8

#### Replacement: fuel filter – Mercedes ML W163. AUTODOC recommends:

- Make sure that the fuel filter is positioned correctly. Consider the fuel flow direction mark.
- During installation, take care to prevent dust and dirt from getting into the fuel filter housing.
- Take care to only use quality filters.
- Tighten the fuel filter fasteners. Use HEX No.H5. Use a ratchet wrench.