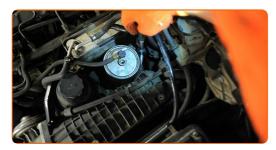

#### Replacement: fuel filter – Mercedes ML W163. AUTODOC recommends:

- Make sure that the fuel filter is positioned correctly. Consider the fuel flow direction mark.
- During installation, take care to prevent dust and dirt from getting into the fuel filter housing.
- Take care to only use quality filters.
- Tighten the fuel filter fasteners. Use HEX No.H5. Use a ratchet wrench.

Connect the fuel supply lines to the fuel filter and tighten the fasteners. Use a flat screwdriver.

- Remove the fender protection cover.
- Close the hood.

CLUB.AUTODOC.CO.UK 5-8