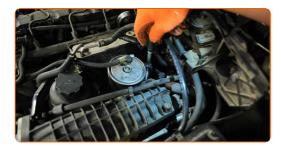

## REPLACEMENT: FUEL FILTER – MERCEDES ML W163. RECOMMENDED SEQUENCE OF STEPS:

1

Open the hood.

- Use a fender protection cover to prevent damaging paintwork and plastic parts of the car.
- Loosen the fuel supply lines fastening to the fuel filter. Use a flat screwdriver.

#### Replacement: fuel filter - Mercedes ML W163. Tip:

• Be careful! Fuel may leak from the filter housing and hoses.

CLUB.AUTODOC.CO.UK 3-8

Disconnect the fuel supply lines from the fuel filter.

- Clean the fuel filter. Use all-purpose cleaning spray.
- Loosen the fuel filter mounting. Use HEX No.H5. Use a ratchet wrench.