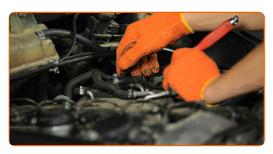

#### Replacement: fuel filter - Mercedes ML W163. Tip:

• Be careful! Fuel may leak from the filter housing and hoses.

CLUB.AUTODOC.CO.UK 3-8

Disconnect the fuel supply lines from the fuel filter.

- Clean the fuel filter. Use all-purpose cleaning spray.
- Loosen the fuel filter mounting. Use HEX No.H5. Use a ratchet wrench.

Remove the fuel filter.

8 Install a new fuel filter.

CLUB.AUTODOC.CO.UK 4-8