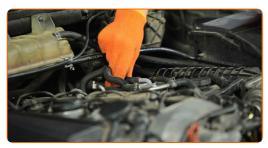

## REPLACEMENT: FUEL FILTER – MERCEDES ML W163. RECOMMENDED SEQUENCE OF STEPS:

1

Open the hood.

- Use a fender protection cover to prevent damaging paintwork and plastic parts of the car.
- Loosen the fuel supply lines fastening to the fuel filter. Use a flat screwdriver.

#### Replacement: fuel filter - Mercedes ML W163. Tip:

• Be careful! Fuel may leak from the filter housing and hoses.

CLUB.AUTODOC.CO.UK 3-8

Disconnect the fuel supply lines from the fuel filter.

- Clean the fuel filter. Use all-purpose cleaning spray.
- Loosen the fuel filter mounting. Use HEX No.H5. Use a ratchet wrench.