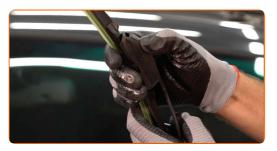

# Replacement: windshield wipers – LEXUS LX (UZJ100). Tip from AUTODOC experts:

 When replacing the wiper blade, take caution to prevent the spring-loaded wiper arm from hitting the glass.

4

Install the new wiper blade and carefully press the wiper arm down to the glass.

#### Replacement: windshield wipers - LEXUS LX (UZJ100). Tip:

- Don't touch the wiper blade at the working rubber edge to prevent damage to the graphite coating.
- Ensure that the blade rubber strip fits tightly to the glass along the entire length.