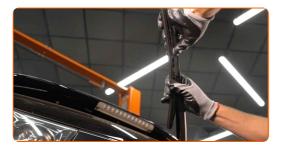

Install the new wiper blade and carefully press the wiper arm down to the glass.