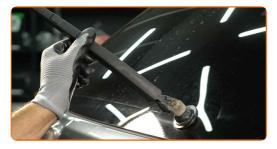

### **CARRY OUT REPLACEMENT IN THE FOLLOWING ORDER:**

Prepare the new windscreen wipers.

Pull the wiper arm away from the glass surface until it stops.

Press the clip. Use a flat screwdriver.

3

CLUB.AUTODOC.CO.UK 3-6

4

Remove the blade from the wiper arm.