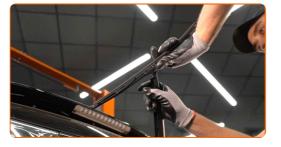

### **CARRY OUT REPLACEMENT IN THE FOLLOWING ORDER:**

Prepare the new windscreen wipers.

Pull the wiper arm away from the glass surface until it stops.

Press the clip. Use a flat screwdriver.

3

CLUB.AUTODOC.CO.UK 3-6