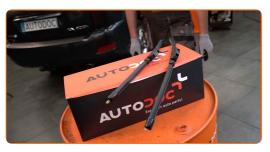

### REPLACEMENT: WINDSHIELD WIPERS – LEXUS IS I (JCE1\_, GXE1\_). TAKE THE FOLLOWING STEPS:

Prepare the new windscreen wipers.

2

Pull the wiper arm away from the glass surface until it stops.

3

Remove the blade from the wiper arm.