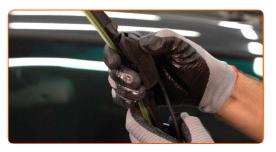

### REPLACEMENT: WINDSHIELD WIPERS – LEXUS IS I (JCE1\_, GXE1\_). TAKE THE FOLLOWING STEPS:

Prepare the new windscreen wipers.

2

Pull the wiper arm away from the glass surface until it stops.

3

Remove the blade from the wiper arm.

# Replacement: windshield wipers – LEXUS IS I (JCE1\_, GXE1\_). Tip from AUTODOC experts:

 When replacing the wiper blade, take caution to prevent the spring-loaded wiper arm from hitting the glass.

4

Install the new wiper blade and carefully press the wiper arm down to the glass.