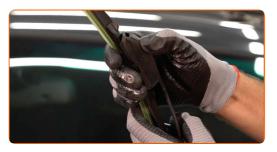

### REPLACEMENT: WINDSHIELD WIPERS – LEXUS ES (MCV\_, VZV\_). TAKE THE FOLLOWING STEPS:

Prepare the new windscreen wipers.

2

Pull the wiper arm away from the glass surface until it stops.

3

Remove the blade from the wiper arm.

# Replacement: windshield wipers – LEXUS ES (MCV\_, VZV\_). Tip from AUTODOC experts:

 When replacing the wiper blade, take caution to prevent the spring-loaded wiper arm from hitting the glass.

4

Install the new wiper blade and carefully press the wiper arm down to the glass.