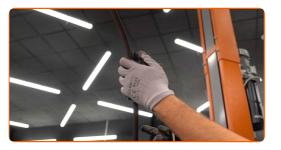

# Replacement: windshield wipers – LEXUS ES (MCV\_, VZV\_). Tip from AUTODOC experts:

 When replacing the wiper blade, take caution to prevent the spring-loaded wiper arm from hitting the glass.

4

Install the new wiper blade and carefully press the wiper arm down to the glass.

#### Replacement: windshield wipers – LEXUS ES (MCV\_, VZV\_). Tip:

- Don't touch the wiper blade at the working rubber edge to prevent damage to the graphite coating.
- Ensure that the blade rubber strip fits tightly to the glass along the entire length.