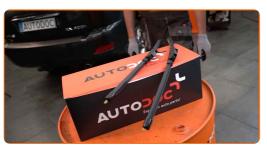

### REPLACEMENT: WINDSHIELD WIPERS – LEXUS ES (MCV\_, VZV\_). TAKE THE FOLLOWING STEPS:

Prepare the new windscreen wipers.

2

Pull the wiper arm away from the glass surface until it stops.

3

Remove the blade from the wiper arm.