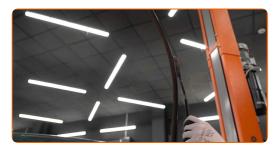

### REPLACEMENT: WINDSHIELD WIPERS – LEXUS ES (MCV\_, VZV\_). TAKE THE FOLLOWING STEPS:

Prepare the new windscreen wipers.

2

Pull the wiper arm away from the glass surface until it stops.

3

Remove the blade from the wiper arm.

# Replacement: windshield wipers – LEXUS ES (MCV\_, VZV\_). Tip from AUTODOC experts:

 When replacing the wiper blade, take caution to prevent the spring-loaded wiper arm from hitting the glass.

4

Install the new wiper blade and carefully press the wiper arm down to the glass.