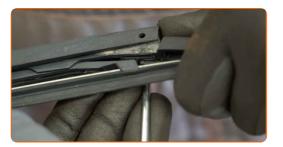

# REPLACEMENT: WINDSHIELD WIPERS – KIA RIO III (UB). USE THE FOLLOWING PROCEDURE:

1

3

Prepare the new windscreen wipers.

Pull the wiper arm away from the glass surface until it stops.

Press the clip. Use a flat screwdriver.