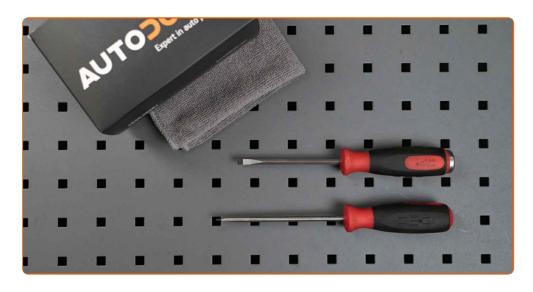

CLUB.AUTODOC.CO.UK 1-6

• Flat Screwdriver

**Buy tools** 

CLUB.AUTODOC.CO.UK 2-6

Replacement: windshield wipers – KIA RIO III (UB). AUTODOC experts recommend:

• All work should be done with the engine stopped.