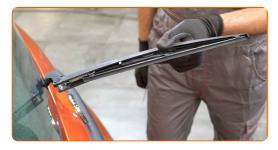

CLUB.AUTODOC.CO.UK 3-6

Remove the blade from the wiper arm.

### Replacement: windshield wipers – KIA RIO III (UB). AUTODOC recommends:

• When replacing the wiper blade, take caution to prevent the spring-loaded wiper arm from hitting the glass.

5

Install the new wiper blade and carefully press the wiper arm down to the glass.