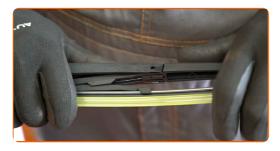

### Replacement: windshield wipers – KIA RIO III (UB). AUTODOC recommends:

• When replacing the wiper blade, take caution to prevent the spring-loaded wiper arm from hitting the glass.

5

Install the new wiper blade and carefully press the wiper arm down to the glass.