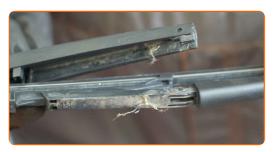

ehicle

### (i) Important!

This replacement procedure can be used for: KIA RIO III (UB) 1.6 CVVT

The steps may slightly vary depending on the car design.

This tutorial was created based on the replacement procedure for a similar car part on: FIAT PANDA (169) 1.2

CLUB.AUTODOC.CO.UK 1-6









• Flat Screwdriver

**Buy tools** 

CLUB.AUTODOC.CO.UK 2-6







Replacement: windshield wipers – KIA RIO III (UB). AUTODOC experts recommend:

• All work should be done with the engine stopped.

# REPLACEMENT: WINDSHIELD WIPERS – KIA RIO III (UB). USE THE FOLLOWING PROCEDURE:

1

3

Prepare the new windscreen wipers.



Pull the wiper arm away from the glass surface until it stops.



Press the clip. Use a flat screwdriver.



CLUB.AUTODOC.CO.UK 3-6







Remove the blade from the wiper arm.



### Replacement: windshield wipers – KIA RIO III (UB). AUTODOC recommends:

• When replacing the wiper blade, take caution to prevent the spring-loaded wiper arm from hitting the glass.

5

Install the new wiper blade and carefully press the wiper arm down to the glass.



### Replacement: windshield wipers – KIA RIO III (UB). Tip from AUTODOC:

- Don't touch the wiper blade at the working rubber edge to prevent damage to the graphite coating.
- Ensure that the blade rubber strip fits tightly to the glass along the entire length.

6

Switch on the ignition.

CLUB.AUTODOC.CO.UK 4-6







7

After installation check the wipers performance.







CLUB.AUTODOC.CO.UK 5-6









A GREAT SELECTION OF SPARE PARTS FOR YOUR CAR

WINDSHIELD WIPERS: A WIDE SELECTION

### **① DISCLAIMER:**

The d