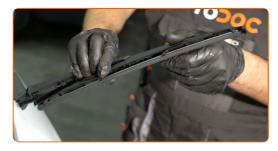

## Replacement: windshield wipers – INFINITI QX60 Off-Road. AUTODOC recommends:

• When replacing the wiper blade, take caution to prevent the spring-loaded wiper arm from hitting the glass.

5

Install the new wiper blade and carefully press the wiper arm down to the glass.

#### **AUTODOC** recommends:

- Don't touch the wiper blade at the working rubber edge to prevent damage to the graphite coating.
- Ensure that the blade rubber strip fits tightly to the glass along the entire length.