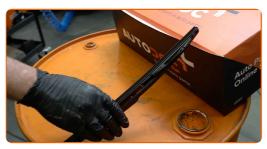

# REPLACEMENT: WINDSHIELD WIPERS – INFINITI QX60 OFF-ROAD. TAKE THE FOLLOWING STEPS:

1

Prepare the new windscreen wipers.

Pull the wiper arm away from the glass surface until it stops.

Press the clip.

CLUB.AUTODOC.CO.UK 2-5

4 Remove the blade from the wiper arm.