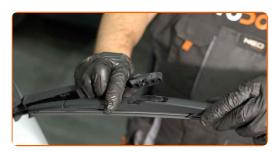

# REPLACEMENT: WINDSHIELD WIPERS – INFINITI QX60 OFF-ROAD. TAKE THE FOLLOWING STEPS:

1

Prepare the new windscreen wipers.

Pull the wiper arm away from the glass surface until it stops.

Press the clip.

CLUB.AUTODOC.CO.UK 2-5

4 Remove the blade from the wiper arm.