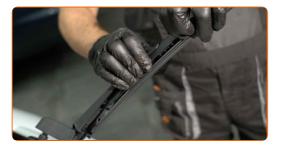

## Replacement: windshield wipers – INFINITI QX60 Off-Road. AUTODOC recommends:

• When replacing the wiper blade, take caution to prevent the spring-loaded wiper arm from hitting the glass.

5

Install the new wiper blade and carefully press the wiper arm down to the glass.

#### **AUTODOC** recommends:

- Don't touch the wiper blade at the working rubber edge to prevent damage to the graphite coating.
- Ensure that the blade rubber strip fits tightly to the glass along the entire length.