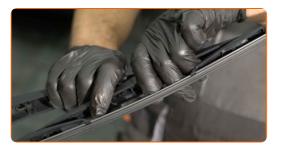

## Replacement: windshield wipers – INFINITI QX60 Off-Road. AUTODOC recommends:

• When replacing the wiper blade, take caution to prevent the spring-loaded wiper arm from hitting the glass.

5

Install the new wiper blade and carefully press the wiper arm down to the glass.

#### **AUTODOC** recommends:

- Don't touch the wiper blade at the working rubber edge to prevent damage to the graphite coating.
- Ensure that the blade rubber strip fits tightly to the glass along the entire length.