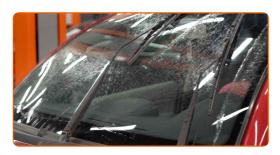

## Replacement: windshield wipers – INFINITI QX60 Off-Road. Professionals recommend:

• When replacing the wiper blade, take caution to prevent the spring-loaded wiper arm from hitting the glass.

Install the new wiper blade and carefully press the wiper arm down to the glass.

## Replacement: windshield wipers – INFINITI QX60 Off-Road. AUTODOC recommends:

- Don't touch the wiper blade at the working rubber edge to prevent damage to the graphite coating.
- Ensure that the blade rubber strip fits tightly to the glass along the entire length.