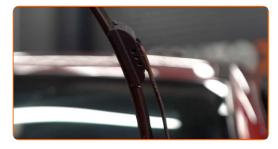

# REPLACEMENT: WINDSHIELD WIPERS – INFINITI QX60 OFF-ROAD. TAKE THE FOLLOWING STEPS:

Prepare the new windscreen wipers.

Pull the wiper arm away from the glass surface until it stops.

Press the clip. Use a flat screwdriver. Remove the blade from the wiper arm.

CLUB.AUTODOC.CO.UK 3-6