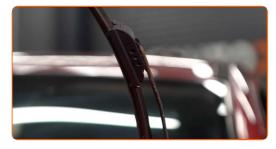

# REPLACEMENT: WINDSHIELD WIPERS – INFINITI Q60 COUPE. TAKE THE FOLLOWING STEPS:

Prepare the new windscreen wipers.

Pull the wiper arm away from the glass surface until it stops.

Press the clip. Use a flat screwdriver. Remove the blade from the wiper arm.