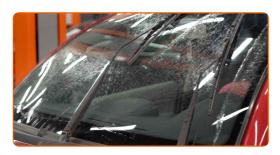

## Replacement: windshield wipers – INFINITI Q60 Coupe. Professionals recommend:

 When replacing the wiper blade, take caution to prevent the spring-loaded wiper arm from hitting the glass.

Install the new wiper blade and carefully press the wiper arm down to the glass.

## Replacement: windshield wipers – INFINITI Q60 Coupe. AUTODOC recommends:

- Don't touch the wiper blade at the working rubber edge to prevent damage to the graphite coating.
- Ensure that the blade rubber strip fits tightly to the glass along the entire length.