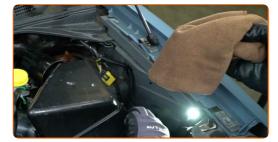

CLUB.AUTODOC.CO.UK 3-6

Remove the filter element from the air filter cover.

6 Cover the air intake hose with a microfibre towel to prevent dust and dirt from getting into the system.

Clean the air filter cover and housing.

Remove the microfibre towel from the air intake hose.

Insert a new filter element into the filter housing. Make sure that the filter edge fits tight to the housing.

9

CLUB.AUTODOC.CO.UK 4-6