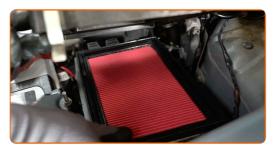

#### CARRY OUT REPLACEMENT IN THE FOLLOWING ORDER:

- Open the hood.
- Use a fender protection cover to prevent damaging paintwork and plastic parts of the car.
- Release the air filter cover clips.

Slightly raise the cover of the air filter housing.

CLUB.AUTODOC.CO.UK 3-6

Remove the filter element from the air filter cover.

6 Cover the air intake hose with a microfibre towel to prevent dust and dirt from getting into the system.

Clean the air filter cover and housing.