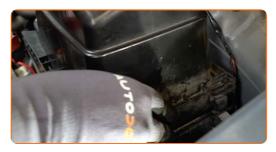

CLUB.AUTODOC.CO.UK 3-6

Remove the filter element from the air filter cover.

6 Cover the air intake hose with a microfibre towel to prevent dust and dirt from getting into the system.

Clean the air filter cover and housing.

Remove the microfibre towel from the air intake hose.

Insert a new filter element into the filter housing. Make sure that the filter edge fits tight to the housing.

9

CLUB.AUTODOC.CO.UK 4-6