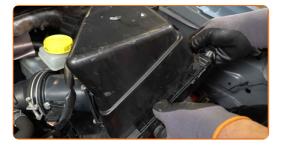

#### CARRY OUT REPLACEMENT IN THE FOLLOWING ORDER:

- Open the hood.
- Use a fender protection cover to prevent damaging paintwork and plastic parts of the car.
- Release the air filter cover clips.

Slightly raise the cover of the air filter housing.

CLUB.AUTODOC.CO.UK 3-6

Remove the filter element from the air filter cover.

6 Cover the air intake hose with a microfibre towel to prevent dust and dirt from getting into the system.

Clean the air filter cover and housing.