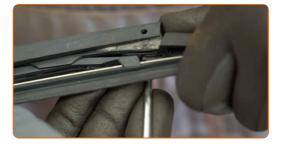

## REPLACEMENT: WINDSHIELD WIPERS – FIAT PANDA 169. USE THE FOLLOWING PROCEDURE:

Prepare the new windscreen wipers.

Pull the wiper arm away from the glass surface until it stops.

Press the clip. Use a flat screwdriver.

3

CLUB.AUTODOC.CO.UK 3-7

Remove the blade from the wiper arm.