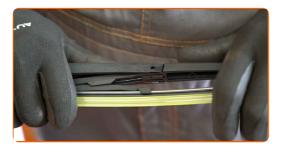

## REPLACEMENT: WINDSHIELD WIPERS – FIAT PANDA 169. USE THE FOLLOWING PROCEDURE:

Prepare the new windscreen wipers.

Pull the wiper arm away from the glass surface until it stops.

Press the clip. Use a flat screwdriver.

3

CLUB.AUTODOC.CO.UK 3-7

Remove the blade from the wiper arm.