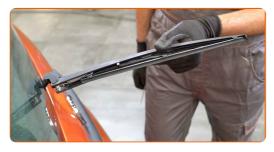

## REPLACEMENT: WINDSHIELD WIPERS – FIAT PANDA 169. USE THE FOLLOWING PROCEDURE:

Prepare the new windscreen wipers.

Pull the wiper arm away from the glass surface until it stops.

Press the clip. Use a flat screwdriver.

3

CLUB.AUTODOC.CO.UK 3-7

Remove the blade from the wiper arm.