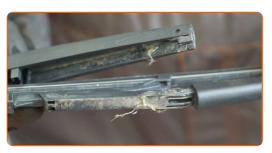

3

CLUB.AUTODOC.CO.UK 3-7

Remove the blade from the wiper arm.

#### Replacement: windshield wipers – Fiat Panda 169. AUTODOC recommends:

• When replacing the wiper blade, take caution to prevent the spring-loaded wiper arm from hitting the glass.

5

4

Install the new wiper blade and carefully press the wiper arm down to the glass.