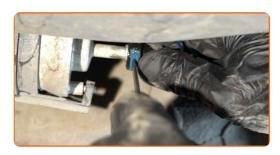

CLUB.AUTODOC.CO.UK 3–9

Squeeze the clips and detach the fuel supply lines from the fuel filter housing. Use a flat screwdriver. Use a clip removal tool.