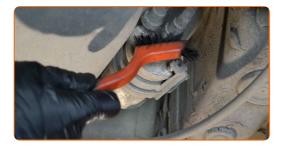

#### CARRY OUT REPLACEMENT IN THE FOLLOWING ORDER:

- Open the fuel door.
- 2 Unscrew the fuel filler cap.
- Lift the car using a jack or place it over an inspection pit.

Prepare a container for fluids.

Clean the fasteners of the fuel supply lines. Use a nylon cleaning brush. Use all-purpose cleaning spray.