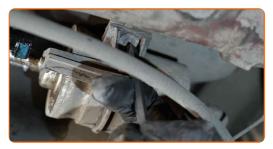

#### Replacement: fuel filter – Seat Ibiza 6L1. Tip:

- Be careful! Fuel may leak from the filter housing and hoses.
- Unscrew the fuel filter bracket. Use a Phillips screwdriver.

Remove the fuel filter. Put the old filter cartridge in the container.