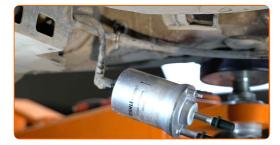

Clean the fasteners of the fuel supply lines. Use all-purpose cleaning spray.

CLUB.AUTODOC.CO.UK 4–9

10 Install a new fuel filter.