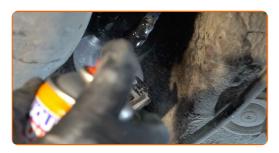

CLUB.AUTODOC.CO.UK 3–9

Squeeze the clips and detach the fuel supply lines from the fuel filter housing. Use a flat screwdriver. Use a clip removal tool.

#### Replacement: fuel filter – Seat Ibiza 6L1. Tip:

- Be careful! Fuel may leak from the filter housing and hoses.
- Unscrew the fuel filter bracket. Use a Phillips screwdriver.

Remove the fuel filter. Put the old filter cartridge in the container.