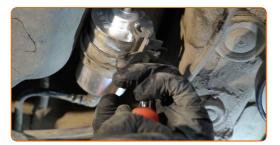

#### AUTODOC recommends:

- Make sure that the fuel filter is positioned correctly. Consider the fuel flow direction mark.
- During installation, take care to prevent dust and dirt from getting into the fuel filter housing.
- Attention! Use quality filters Seat Ibiza 6L1.
- Connect the fuel lines to the fuel filter and lock the fastening clips.

12

Screw in the fuel filter mounting bracket. Use a Phillips screwdriver.

CLUB.AUTODOC.CO.UK 5–9

Clean the fasteners of the fuel supply lines. Use all-purpose cleaning spray.

Take the fluid container away from under the fuel filter.