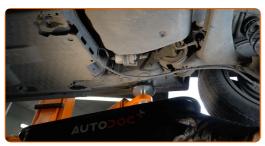

CLUB.AUTODOC.CO.UK 3–9

Squeeze the clips and detach the fuel supply lines from the fuel filter housing. Use a flat screwdriver. Use a clip removal tool.