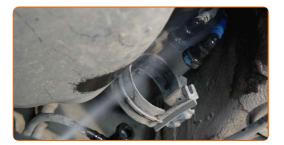

#### CARRY OUT REPLACEMENT IN THE FOLLOWING ORDER:

- Open the fuel door.
- 2 Unscrew the fuel filler cap.
- Lift the car using a jack or place it over an inspection pit.

Prepare a container for fluids.

Clean the fasteners of the fuel supply lines. Use a nylon cleaning brush. Use all-purpose cleaning spray.

CLUB.AUTODOC.CO.UK 3–9

Squeeze the clips and detach the fuel supply lines from the fuel filter housing. Use a flat screwdriver. Use a clip removal tool.