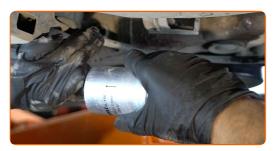

#### Replacement: fuel filter – Seat Ibiza 6L1. Tip:

- Be careful! Fuel may leak from the filter housing and hoses.
- Unscrew the fuel filter bracket. Use a Phillips screwdriver.

Remove the fuel filter. Put the old filter cartridge in the container.