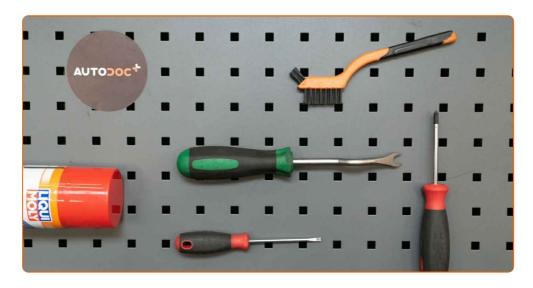

# REPLACEMENT: FUEL FILTER – SEAT IBIZA 6L1. LIST OF THE TOOLS YOU'LL NEED:

- Nylon cleaning brush
- All-purpose cleaning spray
- Clip removal tool

- Flat Screwdriver
- Phillips screwdriver
- Fluid container