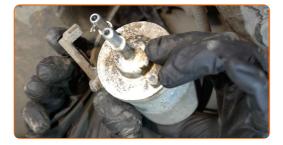

#### Replacement: fuel filter – Seat Ibiza 6L1. Tip:

- Be careful! Fuel may leak from the filter housing and hoses.
- Unscrew the fuel filter bracket. Use a Phillips screwdriver.

Remove the fuel filter. Put the old filter cartridge in the container.