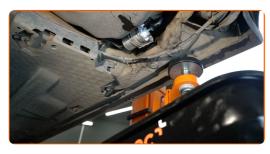

#### Replacement: fuel filter – Seat Ibiza 6L1. Tip:

- Be careful! Fuel may leak from the filter housing and hoses.
- Unscrew the fuel filter bracket. Use a Phillips screwdriver.

Remove the fuel filter. Put the old filter cartridge in the container.

Clean the fasteners of the fuel supply lines. Use all-purpose cleaning spray.

CLUB.AUTODOC.CO.UK 4–9

10 Install a new fuel filter.