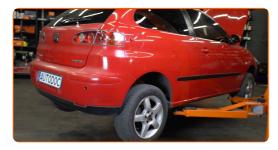

#### CARRY OUT REPLACEMENT IN THE FOLLOWING ORDER:

- Open the fuel door.
- 2 Unscrew the fuel filler cap.
- Lift the car using a jack or place it over an inspection pit.

Prepare a container for fluids.

Clean the fasteners of the fuel supply lines. Use a nylon cleaning brush. Use all-purpose cleaning spray.