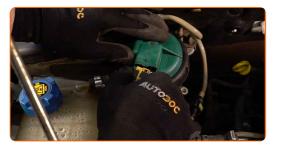

### CARRY OUT REPLACEMENT IN THE FOLLOWING ORDER:

Open the bonnet.

3

2 Use a fender protection cover to prevent damaging paintwork and plastic parts of the car.

Detach the fuel pressure sensor connector.

CLUB.AUTODOC.CO.UK 3–9

4 Unscrew the fuel filter cover.

5 Prepare a container for fluids.

Unscrew the filter housing cap together with the old filter element. Put the old filter cartridge in the container.

- 7 Remove the rubber strip.
- Take the fuel filter out of the bracket.