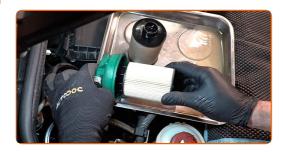

4 Unscrew the fuel filter cover.

5 Prepare a container for fluids.

Unscrew the filter housing cap together with the old filter element. Put the old filter cartridge in the container.

- 7 Remove the rubber strip.
- Take the fuel filter out of the bracket.