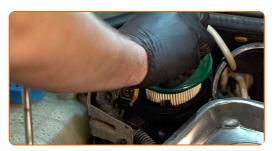

CLUB.AUTODOC.CO.UK 4–9

9

Fasten the fuel filter in the holder.

10 Install the rubber strip.

Install a new fuel filter.

# Replacement: fuel filter – Fiat Doblo Cargo. AUTODOC recommends:

- Make sure that the fuel filter is positioned correctly. Consider the fuel flow direction mark.
- During installation, take care to prevent dust and dirt from getting into the fuel filter housing.
- Attention! Use quality filters Fiat Doblo Cargo.