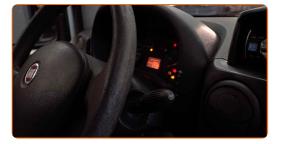

#### **AUTODOC** recommends:

- Before starting off, switch the ignition on and off several times. This should be done to activate the fuel pump to make it pump fuel through the fuel system.
- Run the engine for a few minutes. This is necessary in order to make sure that the component operates properly.