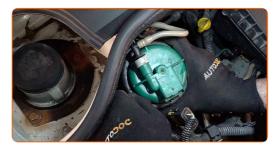

4 Unscrew the fuel filter cover.

5 Prepare a container for fluids.

Unscrew the filter housing cap together with the old filter element. Put the old filter cartridge in the container.

- 7 Remove the rubber strip.
- Take the fuel filter out of the bracket.

CLUB.AUTODOC.CO.UK 4–9

9

Fasten the fuel filter in the holder.

10 Install the rubber strip.

Install a new fuel filter.