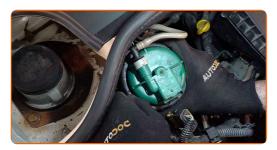

### CARRY OUT REPLACEMENT IN THE FOLLOWING ORDER:

Open the bonnet.

3

2 Use a fender protection cover to prevent damaging paintwork and plastic parts of the car.

Detach the fuel pressure sensor connector.

CLUB.AUTODOC.CO.UK 3–9

4 Unscrew the fuel filter cover.

5 Prepare a container for fluids.

Unscrew the filter housing cap together with the old filter element. Put the old filter cartridge in the container.

- 7 Remove the rubber strip.
- Take the fuel filter out of the bracket.