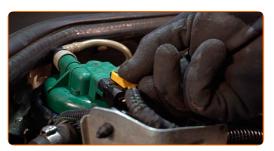

CLUB.AUTODOC.CO.UK 5–9

Install and tighten the cap of the fuel filter housing.

Clean the connector of the fuel pressure sensor. Use electronic spray.

14 Attach the fuel pressure sensor connector.