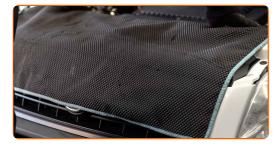

### CARRY OUT REPLACEMENT IN THE FOLLOWING ORDER:

Open the bonnet.

3

2 Use a fender protection cover to prevent damaging paintwork and plastic parts of the car.

Detach the fuel pressure sensor connector.

CLUB.AUTODOC.CO.UK 3–9