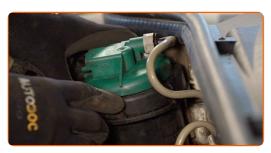

4 Unscrew the fuel filter cover.

5 Prepare a container for fluids.

Unscrew the filter housing cap together with the old filter element. Put the old filter cartridge in the container.

- 7 Remove the rubber strip.
- Take the fuel filter out of the bracket.

CLUB.AUTODOC.CO.UK 4–9

9

Fasten the fuel filter in the holder.

10 Install the rubber strip.

Install a new fuel filter.