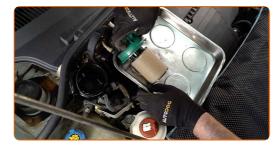

4 Unscrew the fuel filter cover.

5 Prepare a container for fluids.

Unscrew the filter housing cap together with the old filter element. Put the old filter cartridge in the container.

- 7 Remove the rubber strip.
- Take the fuel filter out of the bracket.

CLUB.AUTODOC.CO.UK 4–9

9

Fasten the fuel filter in the holder.

10 Install the rubber strip.

Install a new fuel filter.