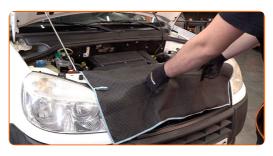

### CARRY OUT REPLACEMENT IN THE FOLLOWING ORDER:

Open the bonnet.

3

2 Use a fender protection cover to prevent damaging paintwork and plastic parts of the car.

Detach the fuel pressure sensor connector.

CLUB.AUTODOC.CO.UK 3–9