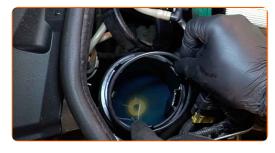

4 Unscrew the fuel filter cover.

5 Prepare a container for fluids.

Unscrew the filter housing cap together with the old filter element. Put the old filter cartridge in the container.

- 7 Remove the rubber strip.
- Take the fuel filter out of the bracket.