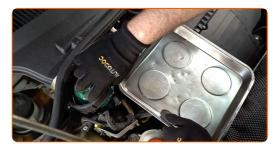

4 Unscrew the fuel filter cover.

5 Prepare a container for fluids.

Unscrew the filter housing cap together with the old filter element. Put the old filter cartridge in the container.

- 7 Remove the rubber strip.
- Take the fuel filter out of the bracket.