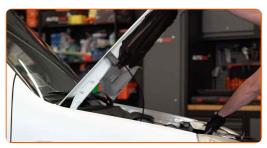

### CARRY OUT REPLACEMENT IN THE FOLLOWING ORDER:

Open the bonnet.

3

2 Use a fender protection cover to prevent damaging paintwork and plastic parts of the car.

Detach the fuel pressure sensor connector.

CLUB.AUTODOC.CO.UK 3–9