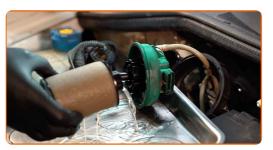

4 Unscrew the fuel filter cover.

5 Prepare a container for fluids.

Unscrew the filter housing cap together with the old filter element. Put the old filter cartridge in the container.

- 7 Remove the rubber strip.
- Take the fuel filter out of the bracket.

CLUB.AUTODOC.CO.UK 4–9

9

Fasten the fuel filter in the holder.

10 Install the rubber strip.

Install a new fuel filter.