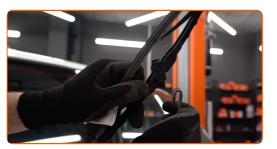

## **REPLACEMENT: WINDSHIELD WIPERS – FIAT DOBLO CARGO. RECOMMENDED SEQUENCE OF STEPS:**

Prepare the new windscreen wipers.

Pull the wiper arm away from the glass surface until it stops.

3

Press the clip. Remove the blade from the wiper arm.

## Replacement: windshield wipers – Fiat Doblo Cargo. Tip from AUTODOC experts:

 When replacing the wiper blade, take caution to prevent the spring-loaded wiper arm from hitting the glass.

4

Install the new wiper blade and carefully press the wiper arm down to the glass.

### Replacement: windshield wipers – Fiat Doblo Cargo. Tip from AUTODOC:

- Don't touch the wiper blade at the working rubber edge to prevent damage to the graphite coating.
- Ensure that the blade rubber strip fits tightly to the glass along the entire length.