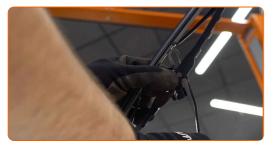

## **REPLACEMENT: WINDSHIELD WIPERS – FIAT DOBLO CARGO. RECOMMENDED SEQUENCE OF STEPS:**

Prepare the new windscreen wipers.

Pull the wiper arm away from the glass surface until it stops.

3

Press the clip. Remove the blade from the wiper arm.

## Replacement: windshield wipers – Fiat Doblo Cargo. Tip from AUTODOC experts:

 When replacing the wiper blade, take caution to prevent the spring-loaded wiper arm from hitting the glass.

4

Install the new wiper blade and carefully press the wiper arm down to the glass.