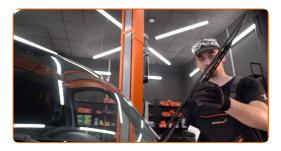

## **REPLACEMENT: WINDSHIELD WIPERS – FIAT DOBLO CARGO. RECOMMENDED SEQUENCE OF STEPS:**

Prepare the new windscreen wipers.

Pull the wiper arm away from the glass surface until it stops.

3

Press the clip. Remove the blade from the wiper arm.

## Replacement: windshield wipers – Fiat Doblo Cargo. Tip from AUTODOC experts:

 When replacing the wiper blade, take caution to prevent the spring-loaded wiper arm from hitting the glass.

4

Install the new wiper blade and carefully press the wiper arm down to the glass.