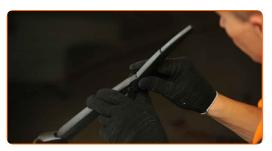

### Replacement: windshield wipers – HYUNDAI Santa Fe I (SM). Professionals recommend:

• When replacing the wiper blade, take caution to prevent the spring-loaded wiper arm from hitting the glass.

Install the new wiper blade and carefully press the wiper arm down to the glass.