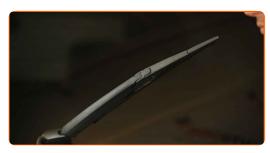

## REPLACEMENT: WINDSHIELD WIPERS – HYUNDAI SANTA FE I (SM). RECOMMENDED SEQUENCE OF STEPS:

- Prepare the new windscreen wiper blades.
- Pull the wiper arm away from the glass surface until it stops.

Press the clip.