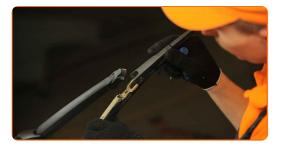

Remove the blade from the wiper arm. Use a flat screwdriver.

CLUB.AUTODOC.CO.UK 3-6