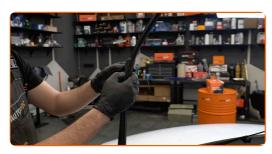

CLUB.AUTODOC.CO.UK 2-5

Pull the wiper arm away from the glass surface until it stops.

Press the clip.

Remove the blade from the wiper arm.

Replacement: windshield wipers – HYUNDAI ELANTRA Saloon (HD). Tip from AUTODOC experts: