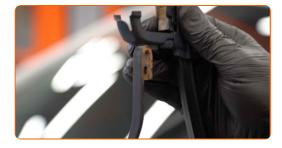

CLUB.AUTODOC.CO.UK 2-5

Pull the wiper arm away from the glass surface until it stops.

Press the clip.

Remove the blade from the wiper arm.

Replacement: windshield wipers – HYUNDAI ELANTRA Saloon (HD). Tip from AUTODOC experts:

• When replacing the wiper blade, take caution to prevent the spring-loaded wiper arm from hitting the glass.

CLUB.AUTODOC.CO.UK 3-5

Install the new wiper blade and carefully press the wiper arm down to the glass.