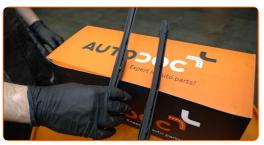

# REPLACEMENT: WINDSHIELD WIPERS – HYUNDAI ELANTRA SALOON (HD). USE THE FOLLOWING PROCEDURE:

1

Switch on the ignition. Pull the windscreen wiper stalk to the downward position.

- Switch off the ignition. In the service mode, the wipers will be in the upper position.
- Prepare the new windscreen wipers.