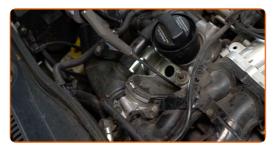

# REPLACEMENT: SPARK PLUGS – HYUNDAI ELANTRA SALOON (HD). USE THE FOLLOWING PROCEDURE:

Open the bonnet.

Use a fender protection cover to prevent damaging paintwork and plastic parts of the car.

1

2

Disconnect the spark plug wires from the spark plugs.

#### AUTODOC recommends:

- Be careful to avoid damaging spark plug wires.
- Remember the position of the spark plug wires.

Clean dirt, dust and debris from inside the spark plug wells.

5

Unscrew the spark plugs. Use the spark plug socket #16. Use a ratchet wrench.