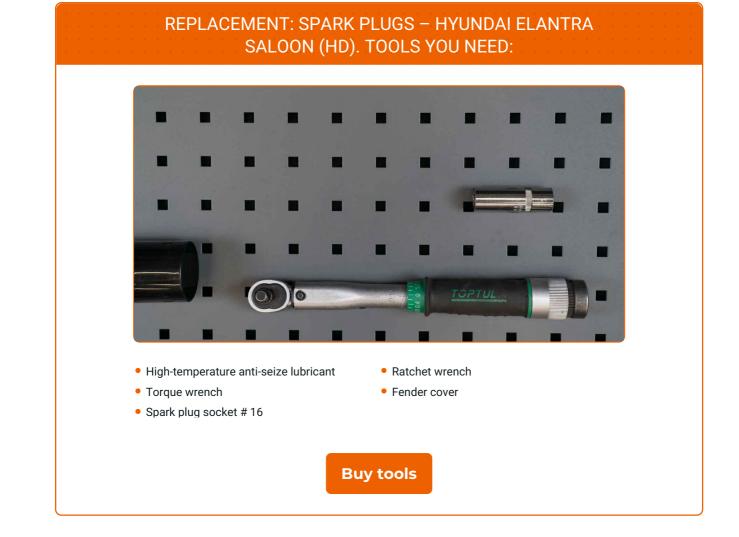

#### AUTODOC recommends:

- The replacement procedure is the same for all spark plugs.
- All work should be done with the engine stopped.

#### AUTODOC recommends:

- Be careful to avoid damaging spark plug wires.
- Remember the position of the spark plug wires.

Clean dirt, dust and debris from inside the spark plug wells.

5

Unscrew the spark plugs. Use the spark plug socket #16. Use a ratchet wrench.

6

Take out the spark plugs.

7

Apply a thin layer of a special high temperature anti-seize lubricant to the threads of the new spark plugs.

8

Install the new spark plugs into their mounting seats.