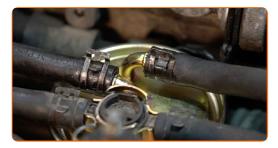

### Replacement: fuel filter – HYUNDAI ELANTRA Saloon (HD). AUTODOC experts recommend:

• Raise the engine cover, holding it on two sides simultaneously.

Loosen the fastening clamps of the fuel filter pipes. Use hose clamp pliers with retainer.

Detach the tubes from the fuel filter.

Replacement: fuel filter – HYUNDAI ELANTRA Saloon (HD). Tip from AUTODOC experts:

• Be careful! Fuel may leak from the filter housing and hoses.

CLUB.AUTODOC.CO.UK 4-10

2 Loosen the fuel filter mounting. Use a Phillips screwdriver.

10 Remove the fuel filter pipe retainer.

Disconnect the pipe from the fuel filter.

Remove the fuel filter. Put the old filter cartridge in the container.