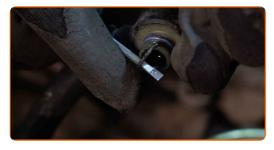

### Replacement: fuel filter – HYUNDAI ELANTRA Saloon (HD). AUTODOC experts recommend:

• Raise the engine cover, holding it on two sides simultaneously.

Loosen the fastening clamps of the fuel filter pipes. Use hose clamp pliers with retainer.

Detach the tubes from the fuel filter.

Replacement: fuel filter – HYUNDAI ELANTRA Saloon (HD). Tip from AUTODOC experts:

• Be careful! Fuel may leak from the filter housing and hoses.

CLUB.AUTODOC.CO.UK 4-10