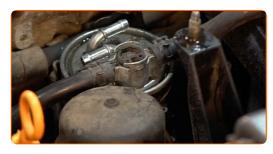

Remove the o-rings. Use a flat screwdriver.

16 Install new o-rings.

CLUB.AUTODOC.CO.UK 6-10

17 Attach the pipe to the fuel filter.

18 Install the fuel filter pipe retainer.

Attach the tubes to the fuel filter.

Tighten the fastening clamps of the fuel filter pipes. Use hose clamp pliers with retainer.

21 Install the engine cover and secure it.

CLUB.AUTODOC.CO.UK 7-10