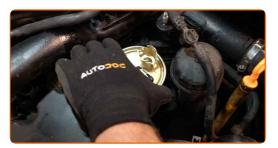

### Replacement: fuel filter – HYUNDAI ELANTRA Saloon (HD). Tip from AUTODOC:

- Make sure that the fuel filter is positioned correctly. Consider the fuel flow direction mark.
- During installation, take care to prevent dust and dirt from getting into the fuel filter housing.
- HYUNDAI ELANTRA Saloon (HD) It's important to only use high-quality filters.
- Tighten the fuel filter fasteners. Use a Phillips screwdriver.

Remove the o-rings. Use a flat screwdriver.

16 Install new o-rings.

CLUB.AUTODOC.CO.UK 6-10

17 Attach the pipe to the fuel filter.

18 Install the fuel filter pipe retainer.

Attach the tubes to the fuel filter.