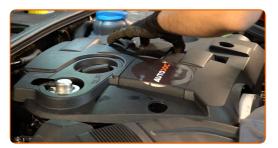

#### CARRY OUT REPLACEMENT IN THE FOLLOWING ORDER:

- Open the bonnet.
- Use a fender protection cover to prevent damaging paintwork and plastic parts of the car.
- Remove the engine cover caps. Use a flat screwdriver.
- Unscrew the engine cover fastener. Use a drive socket #10.

Remove the engine cover.

CLUB.AUTODOC.CO.UK 3-10