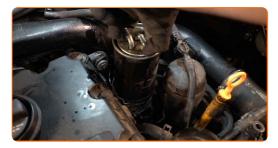

2 Loosen the fuel filter mounting. Use a Phillips screwdriver.

10 Remove the fuel filter pipe retainer.

Disconnect the pipe from the fuel filter.

Remove the fuel filter. Put the old filter cartridge in the container.

13 Install a new fuel filter.

CLUB.AUTODOC.CO.UK 5-10