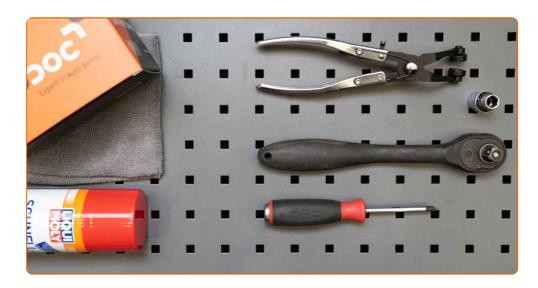

## REPLACEMENT: FUEL FILTER – HYUNDAI ELANTRA SALOON (HD). TOOLS YOU'LL NEED:

- All-purpose cleaning spray
- Drive socket # 10
- Hose clamp pliers

- Phillips screwdriver
- Flat Screwdriver
- Fender cover