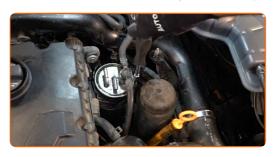

### Replacement: fuel filter – HYUNDAI ELANTRA Saloon (HD). Tip from AUTODOC:

- Make sure that the fuel filter is positioned correctly. Consider the fuel flow direction mark.
- During installation, take care to prevent dust and dirt from getting into the fuel filter housing.
- HYUNDAI ELANTRA Saloon (HD) It's important to only use high-quality filters.
- Tighten the fuel filter fasteners. Use a Phillips screwdriver.

Remove the o-rings. Use a flat screwdriver.

16 Install new o-rings.

CLUB.AUTODOC.CO.UK 6-10

17 Attach the pipe to the fuel filter.

18 Install the fuel filter pipe retainer.

Attach the tubes to the fuel filter.