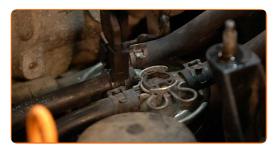

### Replacement: fuel filter – HYUNDAI ELANTRA Saloon (HD). AUTODOC experts recommend:

• Raise the engine cover, holding it on two sides simultaneously.

Loosen the fastening clamps of the fuel filter pipes. Use hose clamp pliers with retainer.

Detach the tubes from the fuel filter.

Replacement: fuel filter – HYUNDAI ELANTRA Saloon (HD). Tip from AUTODOC experts:

• Be careful! Fuel may leak from the filter housing and hoses.

CLUB.AUTODOC.CO.UK 4-10