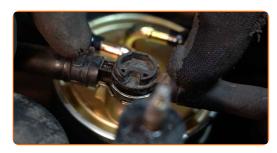

2 Loosen the fuel filter mounting. Use a Phillips screwdriver.

10 Remove the fuel filter pipe retainer.

Disconnect the pipe from the fuel filter.

Remove the fuel filter. Put the old filter cartridge in the container.

13 Install a new fuel filter.

CLUB.AUTODOC.CO.UK 5-10