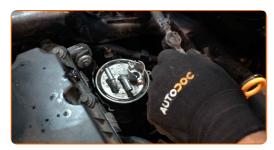

### Replacement: fuel filter – HYUNDAI ELANTRA Saloon (HD). AUTODOC experts recommend:

• Raise the engine cover, holding it on two sides simultaneously.

Loosen the fastening clamps of the fuel filter pipes. Use hose clamp pliers with retainer.

Detach the tubes from the fuel filter.

Replacement: fuel filter – HYUNDAI ELANTRA Saloon (HD). Tip from AUTODOC experts:

• Be careful! Fuel may leak from the filter housing and hoses.

CLUB.AUTODOC.CO.UK 4-10