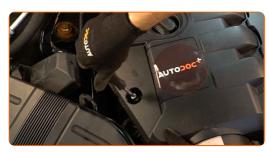

#### CARRY OUT REPLACEMENT IN THE FOLLOWING ORDER:

- Open the bonnet.
- Use a fender protection cover to prevent damaging paintwork and plastic parts of the car.
- Remove the engine cover caps. Use a flat screwdriver.
- Unscrew the engine cover fastener. Use a drive socket #10.

Remove the engine cover.

CLUB.AUTODOC.CO.UK 3-10