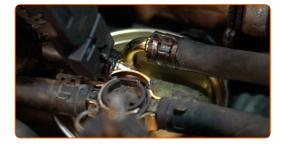

### Replacement: fuel filter – HYUNDAI ELANTRA Saloon (HD). Tip from AUTODOC:

- Make sure that the fuel filter is positioned correctly. Consider the fuel flow direction mark.
- During installation, take care to prevent dust and dirt from getting into the fuel filter housing.
- HYUNDAI ELANTRA Saloon (HD) It's important to only use high-quality filters.
- Tighten the fuel filter fasteners. Use a Phillips screwdriver.

Remove the o-rings. Use a flat screwdriver.

16 Install new o-rings.

CLUB.AUTODOC.CO.UK 6-10

17 Attach the pipe to the fuel filter.

18 Install the fuel filter pipe retainer.

Attach the tubes to the fuel filter.