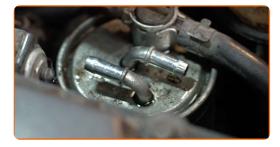

2 Loosen the fuel filter mounting. Use a Phillips screwdriver.

10 Remove the fuel filter pipe retainer.

Disconnect the pipe from the fuel filter.

Remove the fuel filter. Put the old filter cartridge in the container.

13 Install a new fuel filter.

CLUB.AUTODOC.CO.UK 5-10