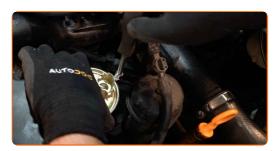

Remove the o-rings. Use a flat screwdriver.

16 Install new o-rings.

CLUB.AUTODOC.CO.UK 6-10

17 Attach the pipe to the fuel filter.

18 Install the fuel filter pipe retainer.

Attach the tubes to the fuel filter.