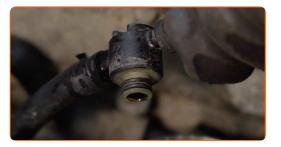

Detach the tubes from the fuel filter.

Replacement: fuel filter – HYUNDAI ELANTRA Saloon (HD). Tip from AUTODOC experts:

• Be careful! Fuel may leak from the filter housing and hoses.

CLUB.AUTODOC.CO.UK 4-10

2 Loosen the fuel filter mounting. Use a Phillips screwdriver.

10 Remove the fuel filter pipe retainer.

Disconnect the pipe from the fuel filter.

Remove the fuel filter. Put the old filter cartridge in the container.