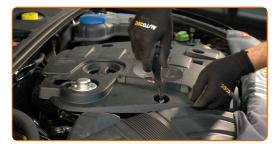

#### CARRY OUT REPLACEMENT IN THE FOLLOWING ORDER:

- Open the bonnet.
- Use a fender protection cover to prevent damaging paintwork and plastic parts of the car.
- Remove the engine cover caps. Use a flat screwdriver.
- Unscrew the engine cover fastener. Use a drive socket #10.

Remove the engine cover.

CLUB.AUTODOC.CO.UK 3-10