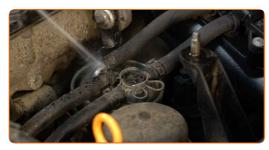

### Replacement: fuel filter – HYUNDAI ELANTRA Saloon (HD). AUTODOC experts recommend:

• Raise the engine cover, holding it on two sides simultaneously.

Loosen the fastening clamps of the fuel filter pipes. Use hose clamp pliers with retainer.

Detach the tubes from the fuel filter.

Replacement: fuel filter – HYUNDAI ELANTRA Saloon (HD). Tip from AUTODOC experts:

• Be careful! Fuel may leak from the filter housing and hoses.

CLUB.AUTODOC.CO.UK 4-10