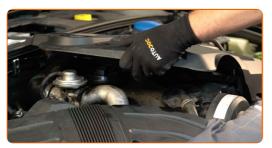

### Replacement: fuel filter – HYUNDAI ELANTRA Saloon (HD). AUTODOC experts recommend:

• Raise the engine cover, holding it on two sides simultaneously.

Loosen the fastening clamps of the fuel filter pipes. Use hose clamp pliers with retainer.