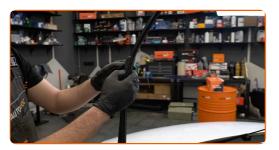

# + AUTODOC CLUB

4

Pull the wiper arm away from the glass surface until it stops.

5

Press the clip.

6

Remove the blade from the wiper arm.

# Replacement: windshield wipers – HUMMER H2 Off-Road. Tip from AUTODOC experts:

 When replacing the wiper blade, take caution to prevent the spring-loaded wiper arm from hitting the glass.

8

9

10

Install the new wiper blade and carefully press the wiper arm down to the glass.