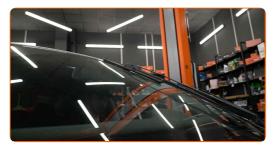

# **REPLACEMENT: WINDSHIELD WIPERS – HUMMER H2 OFF-ROAD. USE THE FOLLOWING PROCEDURE:**

Switch on the ignition. Pull the windscreen wiper stalk to the downward position.

2

Switch off the ignition. In the service mode, the wipers will be in the upper position.

Prepare the new windscreen wipers.