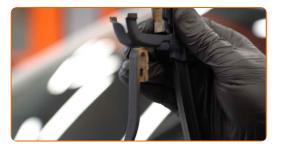

# + AUTODOC CLUB

4

Pull the wiper arm away from the glass surface until it stops.

5

Press the clip.

6

Remove the blade from the wiper arm.

# Replacement: windshield wipers – HUMMER H2 Off-Road. Tip from AUTODOC experts:

 When replacing the wiper blade, take caution to prevent the spring-loaded wiper arm from hitting the glass.

8

9

10

Install the new wiper blade and carefully press the wiper arm down to the glass.