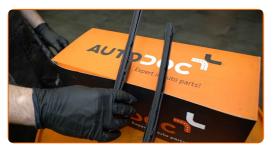

torial was created based on the replacement procedure for a similar car part on: VW Polo Saloon (602, 604, 612, 614) 1.6



### Replacement: windshield wipers - HUMMER H2 Off-Road. Tip from AUTODOC:

- Always replace front wiper blades together. It will ensure efficient and uniform cleaning of the windshield.
- Don't confuse the wiper blades of the driver and passenger side.
- The replacement procedure for both wiper blades is identical.
- All work should be done with the engine stopped.

# **REPLACEMENT: WINDSHIELD WIPERS – HUMMER H2 OFF-ROAD. USE THE FOLLOWING PROCEDURE:**



Switch on the ignition. Pull the windscreen wiper stalk to the downward position.



2

Switch off the ignition. In the service mode, the wipers will be in the upper position.



Prepare the new windscreen wipers.



# + AUTODOC CLUB



4

Pull the wiper arm away from the glass surface until it stops.



5

Press the clip.



6

Remove the blade from the wiper arm.



# Replacement: windshield wipers – HUMMER H2 Off-Road. Tip from AUTODOC experts:

 When replacing the wiper blade, take caution to prevent the spring-loaded wiper arm from hitting the glass.





8

9

10

Install the new wiper blade and carefully press the wiper arm down to the glass.



### Replacement: windshield wipers – HUMMER H2 Off-Road. Tip from AUTODOC:

- Don't touch the wiper blade at the working rubber edge to prevent damage to the graphite coating.
- Ensure that the blade rubber strip fits tightly to the glass along the entire length.

Switch on the ignition.

Return the windscreen wipers from the service position.

After i