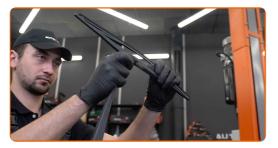

CLUB.AUTODOC.CO.UK 2-5

Remove the blade from the wiper arm.

## Replacement: windshield wipers – HONDA STEPWGN (DBA-RK\_). AUTODOC experts recommend:

• When replacing the wiper blade, take caution to prevent the spring-loaded wiper arm from hitting the glass.

5

Install the new wiper blade and carefully press the wiper arm down to the glass.