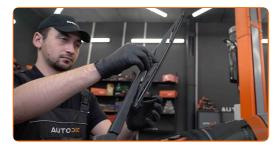

# REPLACEMENT: WINDSHIELD WIPERS – HONDA STEPWGN (DBA-RK\_). RECOMMENDED SEQUENCE OF STEPS:

1

Prepare the new windscreen wipers.

Pull the wiper arm away from the glass surface until it stops.

3 Press the clip. Use a flat screwdriver.

CLUB.AUTODOC.CO.UK 2-5

Remove the blade from the wiper arm.