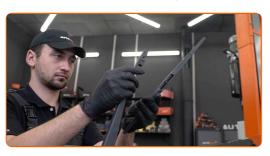

## Replacement: windshield wipers – HONDA STEPWGN (DBA-RK\_). AUTODOC experts recommend:

• When replacing the wiper blade, take caution to prevent the spring-loaded wiper arm from hitting the glass.

5

Install the new wiper blade and carefully press the wiper arm down to the glass.

### Replacement: windshield wipers – HONDA STEPWGN (DBA-RK\_). Tip from AUTODOC:

- Don't touch the wiper blade at the working rubber edge to prevent damage to the graphite coating.
- Ensure that the blade rubber strip fits tightly to the glass along the entire length.