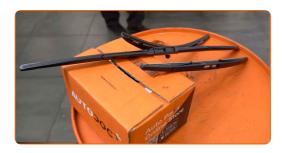

# REPLACEMENT: WINDSHIELD WIPERS – HONDA STEPWGN (DBA-RK\_). RECOMMENDED SEQUENCE OF STEPS:

1

Prepare the new windscreen wipers.

Pull the wiper arm away from the glass surface until it stops.

3 Press the clip. Use a flat screwdriver.