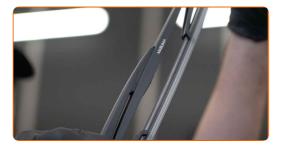

# REPLACEMENT: WINDSHIELD WIPERS – HONDA STEPWGN (DBA-RK\_). RECOMMENDED SEQUENCE OF STEPS:

1

Prepare the new windscreen wipers.

Pull the wiper arm away from the glass surface until it stops.

3 Press the clip. Use a flat screwdriver.

CLUB.AUTODOC.CO.UK 2-5

Remove the blade from the wiper arm.

## Replacement: windshield wipers – HONDA STEPWGN (DBA-RK\_). AUTODOC experts recommend:

• When replacing the wiper blade, take caution to prevent the spring-loaded wiper arm from hitting the glass.

5

Install the new wiper blade and carefully press the wiper arm down to the glass.