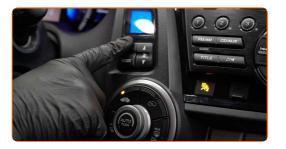

6

Reinstall the cabin filter housing cover. Make sure you hear a click indicating that it is locked in place.

7

Attach the stopper (strap) to the glove box lid.

8

Close the glove box.

Switch on the ignition.

10

Switch on the air conditioning system. This is necessary in order to make sure that the component operates properly.

11

Switch off the ignition.

**VIEW MORE TUTORIALS** 