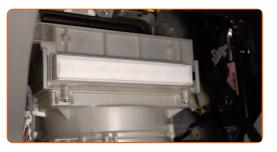

## CARRY OUT REPLACEMENT IN THE FOLLOWING ORDER:

Open the glove box.

Detach the stopper (strap) from the glove box lid.

Release the cabin filter cover clips. Remove the cabin filter housing cover.

4

Remove the cabin filter.

6

Reinstall the cabin filter housing cover. Make sure you hear a click indicating that it is locked in place.

7

Attach the stopper (strap) to the glove box lid.

8

Close the glove box.

Switch on the ignition.