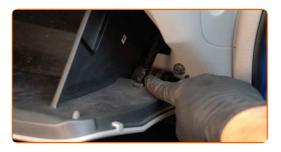

## CARRY OUT REPLACEMENT IN THE FOLLOWING ORDER:

Open the glove box.

Detach the stopper (strap) from the glove box lid.

Release the cabin filter cover clips. Remove the cabin filter housing cover.

4

Remove the cabin filter.