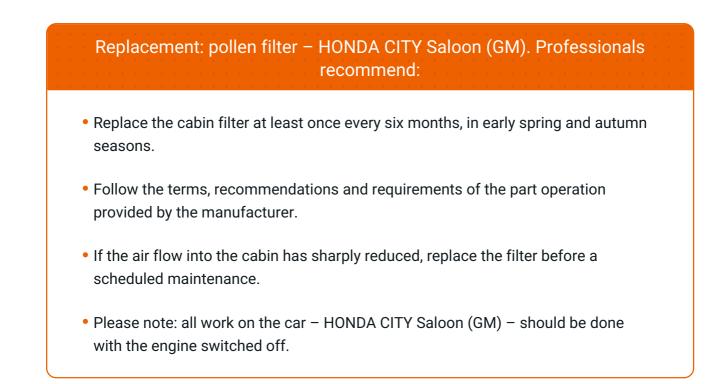

## CARRY OUT REPLACEMENT IN THE FOLLOWING ORDER:

Open the glove box.

Detach the stopper (strap) from the glove box lid.

Release the cabin filter cover clips. Remove the cabin filter housing cover.

4

Remove the cabin filter.