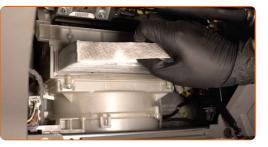

## CARRY OUT REPLACEMENT IN THE FOLLOWING ORDER:

Open the glove box.

Detach the stopper (strap) from the glove box lid.

Release the cabin filter cover clips. Remove the cabin filter housing cover.

4

Remove the cabin filter.

Replacement: pollen filter – HONDA CITY Saloon (GM). AUTODOC recommends:

• Do not attempt to clean and reuse the filter - it will affect the quality of air cleaning inside the car.

Install a new cabin filter according to the mark.

#### AUTODOC recommends:

• Replacement: pollen filter – HONDA CITY Saloon (GM). Be sure to position the filtering element correctly. Avoid misalignment.

• Follow the air flow direction arrow on the filter.