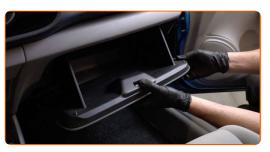

## CARRY OUT REPLACEMENT IN THE FOLLOWING ORDER:

Open the glove box.

Detach the stopper (strap) from the glove box lid.

Release the cabin filter cover clips. Remove the cabin filter housing cover.

4

Remove the cabin filter.