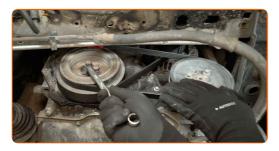

#### 5

Fit a new alternator V-ribbed belt by turning the crankshaft pulley. Use a stretch belt removal/fitting tool. Use a 15 mm combination spanner.

#### Replacement: serpentine belt – FORD Transit V363 Minibus (FAD, FBD). Tip:

• Be careful not to damage the V-ribbed belt when installing it.

6

Fit the V-ribbed belt of the power steering pump by turning the crankshaft pulley. Use a stretch belt removal/fitting tool. Use a 15 mm combination spanner.