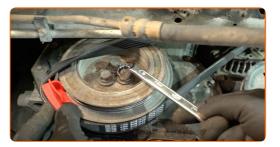

3

Remove the alternator V-ribbed belt by turning the crankshaft pulley. Use a stretch belt removal/fitting tool. Use a mounting lever. Use a 15 mm combination spanner.

4

Check the condition of the alternator and power steering pump pulleys. Replace if necessary.

#### 5

Fit a new alternator V-ribbed belt by turning the crankshaft pulley. Use a stretch belt removal/fitting tool. Use a 15 mm combination spanner.