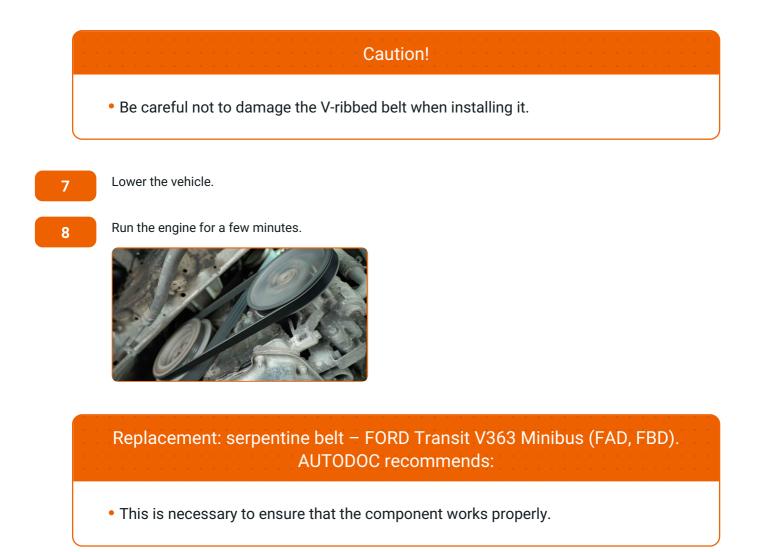

ol. Use a mounting lever. Use a 15 mm combination spanner.



3

Remove the alternator V-ribbed belt by turning the crankshaft pulley. Use a stretch belt removal/fitting tool. Use a mounting lever. Use a 15 mm combination spanner.





4

Check the condition of the alternator and power steering pump pulleys. Replace if necessary.



#### 5

Fit a new alternator V-ribbed belt by turning the crankshaft pulley. Use a stretch belt removal/fitting tool. Use a 15 mm combination spanner.



#### Replacement: serpentine belt – FORD Transit V363 Minibus (FAD, FBD). Tip:

• Be careful not to damage the V-ribbed belt when installing it.

6

Fit the V-ribbed belt of the power steering pump by turning the crankshaft pulley. Use a stretch belt removal/fitting tool. Use a 15 mm combination spanner.











Switch off the engine.





**VIEW MORE TUTORIALS** 



# AUTODOC – TOP QUALITY AND AFFORDABLE CAR PARTS ONLINE



#### A GREAT SELECTION OF SPARE PARTS FOR YOUR CAR

#### SERPENTINE BELT: A WIDE SELECTION

# **i DISCLAIMER**:

The document contains only general recommendations that may be useful for you when you perform repair or replacement work. AUTODOC shall not be liable for any loss, injury, damage of property occurring in the repair or replacement process due to incorrect use or misinterpretation of the provided information.

AUTODOC shall not be liable for any possible mistakes and uncertainties in this guide. The information provided is for information purposes only and cannot replace advice from specialists.

AUTODOC shall not be liable for incorrect or hazardous usage of e