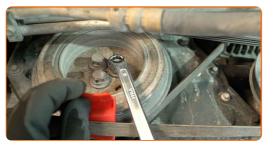

# REPLACEMENT: SERPENTINE BELT – FORD TRANSIT V363 MINIBUS (FAD, FBD). TAKE THE FOLLOWING STEPS:

1

Lift the vehicle using a vehicle lift or place it over an inspection pit.

2

Remove the V-ribbed belt of the power steering pump by turning the crankshaft pulley. Use a stretch belt removal/fitting tool. Use a mounting lever. Use a 15 mm combination spanner.

3

Remove the alternator V-ribbed belt by turning the crankshaft pulley. Use a stretch belt removal/fitting tool. Use a mounting lever. Use a 15 mm combination spanner.

4

Check the condition of the alternator and power steering pump pulleys. Replace if necessary.