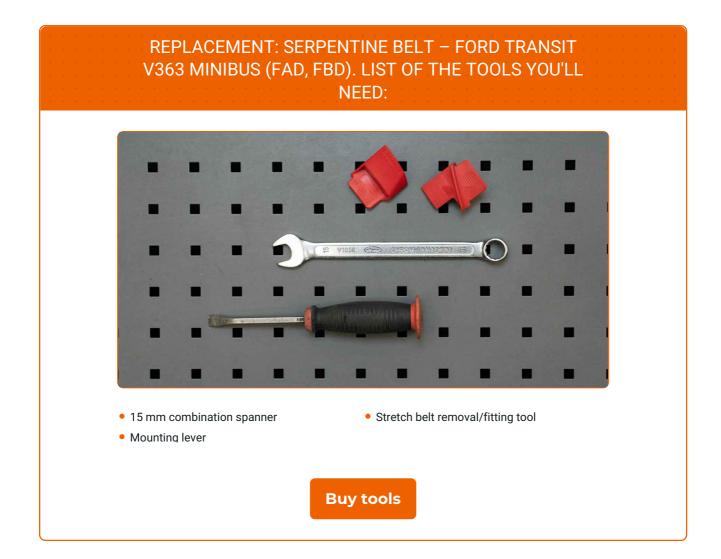

# REPLACEMENT: SERPENTINE BELT – FORD TRANSIT V363 MINIBUS (FAD, FBD). TAKE THE FOLLOWING STEPS:

1

Lift the vehicle using a vehicle lift or place it over an inspection pit.

2

Remove the V-ribbed belt of the power steering pump by turning the crankshaft pulley. Use a stretch belt removal/fitting tool. Use a mounting lever. Use a 15 mm combination spanner.