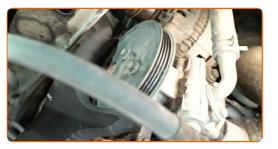

# REPLACEMENT: SERPENTINE BELT – FORD TRANSIT V363 MINIBUS (FAD, FBD). TAKE THE FOLLOWING STEPS:

1

Lift the vehicle using a vehicle lift or place it over an inspection pit.

2

Remove the V-ribbed belt of the power steering pump by turning the crankshaft pulley. Use a stretch belt removal/fitting tool. Use a mounting lever. Use a 15 mm combination spanner.

3

Remove the alternator V-ribbed belt by turning the crankshaft pulley. Use a stretch belt removal/fitting tool. Use a mounting lever. Use a 15 mm combination spanner.

4

Check the condition of the alternator and power steering pump pulleys. Replace if necessary.