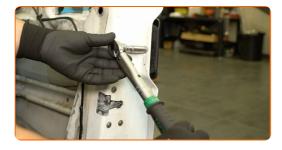

CLUB.AUTODOC.CO.UK 3-5

Transfer the lock rod to a new exterior door handle.

Install the new exterior door handle.

Tighten the door handle fastener. Use a 10 mm socket. Use a torque wrench. Tightening torque: 10 N·m.