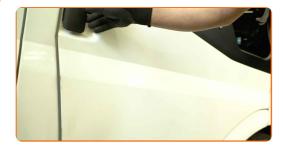

Close the car door.

8 Check that the new component is working.

**VIEW MORE TUTORIALS** 

CLUB.AUTODOC.CO.UK 4-5