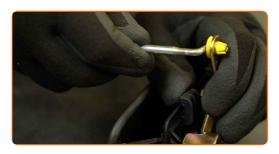

# REPLACEMENT: DOOR HANDLE – FORD TRANSIT MK6 TOURNEO. RECOMMENDED SEQUENCE OF STEPS:

1 Open the car door.

Unscrew the fastener of the exterior door handle. Use a 10 mm socket. Use a ratchet wrench.

Remove the exterior door handle.