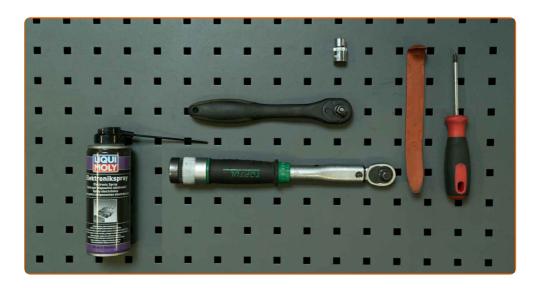

## REPLACEMENT: DOOR HANDLE – FORD TRANSIT MK6 TOURNEO. TOOLS YOU'LL NEED:

- Electronic spray
- Torque wrench
- 10 mm socket

- Ratchet wrench
- Phillips screwdriver
- Plastic trim removal tool

**Buy tools** 