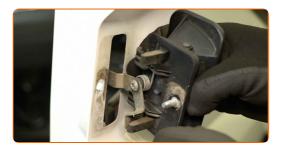

CLUB.AUTODOC.CO.UK 3-5

Transfer the lock rod to a new exterior door handle.

Install the new exterior door handle.

Tighten the door handle fastener. Use a 10 mm socket. Use a torque wrench. Tightening torque: 10 N·m.