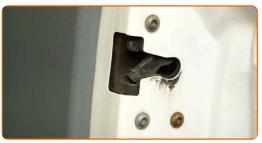

# REPLACEMENT: DOOR HANDLE – FORD TRANSIT MK6 TOURNEO. RECOMMENDED SEQUENCE OF STEPS:

1 Open the car door.

Unscrew the fastener of the exterior door handle. Use a 10 mm socket. Use a ratchet wrench.

Remove the exterior door handle.