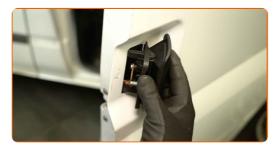

# REPLACEMENT: DOOR HANDLE – FORD TRANSIT MK6 TOURNEO. RECOMMENDED SEQUENCE OF STEPS:

1 Open the car door.

Unscrew the fastener of the exterior door handle. Use a 10 mm socket. Use a ratchet wrench.

Remove the exterior door handle.