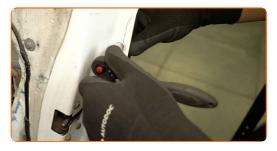

# REPLACEMENT: DOOR HANDLE – FORD TRANSIT MK6 TOURNEO. RECOMMENDED SEQUENCE OF STEPS:

1 Open the car door.

Unscrew the fastener of the exterior door handle. Use a 10 mm socket. Use a ratchet wrench.

Remove the exterior door handle.