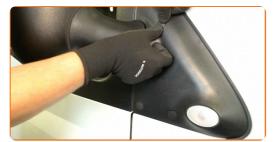

# + AUTODOC CLUB

5

Detach the connector from the turn signal repeater light.

6

Treat the connector of the turn signal repeater light. Use an electronic spray.

7

Remove the turn signal repeater light.

8

Install the turn signal repeater light on a new wing mirror.

9

Reattach the connector to the turn signal repeater light.