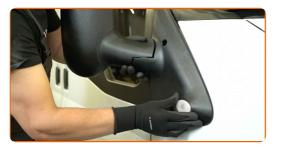

3

Remove the fastening bolts.

4

Remove the wing mirror.

# + AUTODOC CLUB

5

Detach the connector from the turn signal repeater light.

6

Treat the connector of the turn signal repeater light. Use an electronic spray.

7

Remove the turn signal repeater light.

8