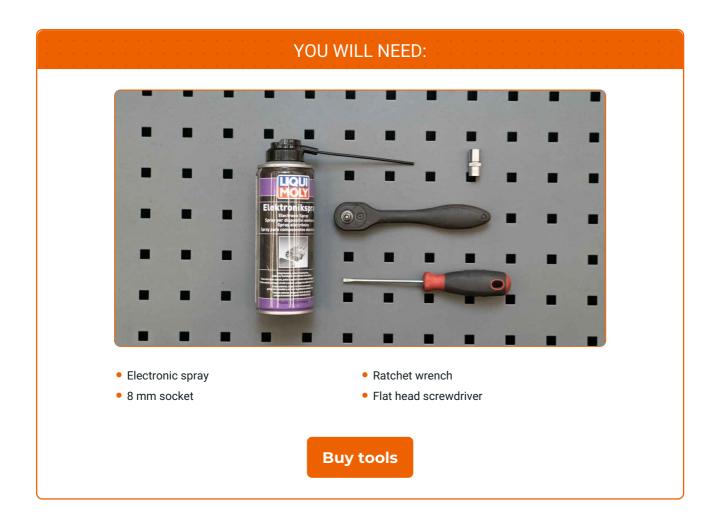

# + AUTODOC CLUB

5

Detach the connector from the turn signal repeater light.

6

Treat the connector of the turn signal repeater light. Use an electronic spray.

7

Remove the turn signal repeater light.

8