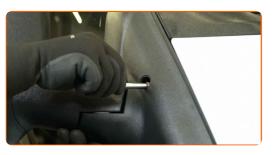

# + AUTODOC CLUB

10

Install the new wing mirror.

11

Install the fastening bolts.

12

Screw in the wing mirror fasteners. Use an 8 mm socket. Use a ratchet wrench.

13

Install the covers of the wing mirror fasteners.

**VIEW MORE TUTORIALS** 