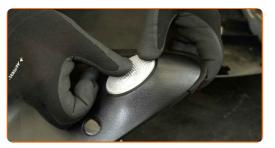

# + AUTODOC CLUB

10

Install the new wing mirror.

11

Install the fastening bolts.

12

Screw in the wing mirror fasteners. Use an 8 mm socket. Use a ratchet wrench.

13