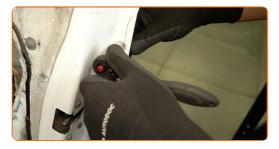

# REPLACEMENT: DOOR HANDLE – FORD TRANSIT MK6 MINIBUS (V347, V348). RECOMMENDED SEQUENCE OF STEPS:

1

Open the car door.

Unscrew the fastener of the exterior door handle. Use a 10 mm socket. Use a ratchet wrench.

Remove the exterior door handle.

CLUB.AUTODOC.CO.UK 3-5

Transfer the lock rod to a new exterior door handle.

Install the new exterior door handle.

Tighten the door handle fastener. Use a 10 mm socket. Use a torque wrench. Tightening torque: 10 N·m.