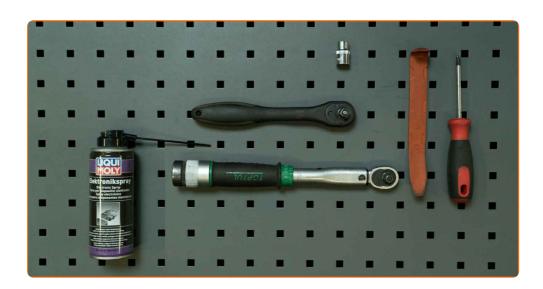

## REPLACEMENT: DOOR HANDLE – FORD TRANSIT MK6 MINIBUS (V347, V348). TOOLS YOU'LL NEED:

- Electronic spray
- Torque wrench
- 10 mm socket

- Ratchet wrench
- Phillips screwdriver
- Plastic trim removal tool