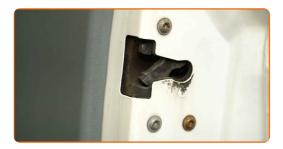

# REPLACEMENT: DOOR HANDLE – FORD TRANSIT MK6 MINIBUS (V347, V348). RECOMMENDED SEQUENCE OF STEPS:

1

Open the car door.

Unscrew the fastener of the exterior door handle. Use a 10 mm socket. Use a ratchet wrench.

Remove the exterior door handle.

CLUB.AUTODOC.CO.UK 3-5

Transfer the lock rod to a new exterior door handle.

Install the new exterior door handle.

Tighten the door handle fastener. Use a 10 mm socket. Use a torque wrench. Tightening torque: 10 N·m.