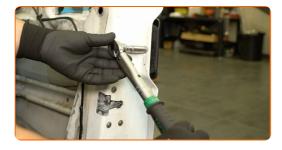

Remove the exterior door handle.

CLUB.AUTODOC.CO.UK 3-5

Transfer the lock rod to a new exterior door handle.

Install the new exterior door handle.

Tighten the door handle fastener. Use a 10 mm socket. Use a torque wrench. Tightening torque: 10 N·m.