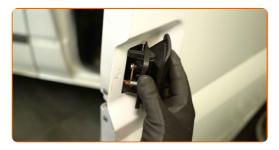

Remove the exterior door handle.

CLUB.AUTODOC.CO.UK 3-5

Transfer the lock rod to a new exterior door handle.

Install the new exterior door handle.

Tighten the door handle fastener. Use a 10 mm socket. Use a torque wrench. Tightening torque: 10 N·m.