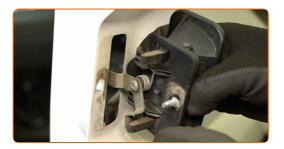

# REPLACEMENT: DOOR HANDLE – FORD TRANSIT MK6 MINIBUS (V347, V348). RECOMMENDED SEQUENCE OF STEPS:

1

Open the car door.

Unscrew the fastener of the exterior door handle. Use a 10 mm socket. Use a ratchet wrench.

Remove the exterior door handle.

CLUB.AUTODOC.CO.UK 3-5

Transfer the lock rod to a new exterior door handle.

Install the new exterior door handle.

Tighten the door handle fastener. Use a 10 mm socket. Use a torque wrench. Tightening torque: 10 N·m.