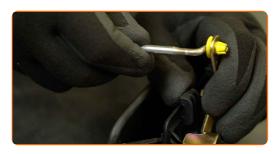

Remove the exterior door handle.

CLUB.AUTODOC.CO.UK 3-5

Transfer the lock rod to a new exterior door handle.

Install the new exterior door handle.

Tighten the door handle fastener. Use a 10 mm socket. Use a torque wrench. Tightening torque: 10 N·m.