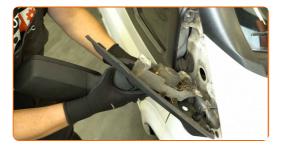

3

Remove the fastening bolts.

4

Remove the wing mirror.

# + AUTODOC CLUB

5

Detach the connector from the turn signal repeater light.

6

Treat the connector of the turn signal repeater light. Use an electronic spray.

7

Remove the turn signal repeater light.

8