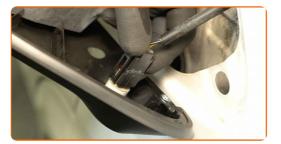

## CARRY OUT THE REPLACEMENT STEPS AS FOLLOWS:

1

Remove the covers of the wing mirror fasteners. Use a flat head screwdriver.

2

Unscrew the wing mirror fasteners. Use an 8 mm socket. Use a ratchet wrench.

3

Remove the fastening bolts.

4

Remove the wing mirror.