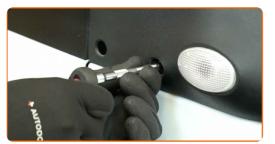

3

Remove the fastening bolts.

4

Remove the wing mirror.

# + AUTODOC CLUB

5

Detach the connector from the turn signal repeater light.

6

Treat the connector of the turn signal repeater light. Use an electronic spray.

7

Remove the turn signal repeater light.

8