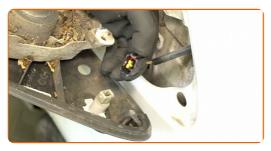

# + AUTODOC CLUB

5

Detach the connector from the turn signal repeater light.

6

Treat the connector of the turn signal repeater light. Use an electronic spray.

7

Remove the turn signal repeater light.

8