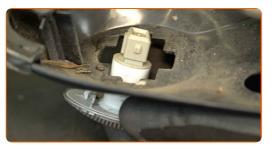

# + AUTODOC CLUB

5

Detach the connector from the turn signal repeater light.

6

Treat the connector of the turn signal repeater light. Use an electronic spray.

7

Remove the turn signal repeater light.

8

Install the turn signal repeater light on a new wing mirror.

9

Reattach the connector to the turn signal repeater light.