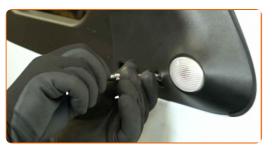

# + AUTODOC CLUB

5

Detach the connector from the turn signal repeater light.

6

Treat the connector of the turn signal repeater light. Use an electronic spray.

7

Remove the turn signal repeater light.

8

Install the turn signal repeater light on a new wing mirror.

9

Reattach the connector to the turn signal repeater light.