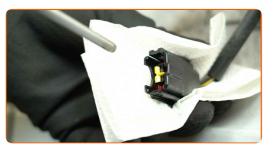

# + AUTODOC CLUB

5

Detach the connector from the turn signal repeater light.

6

Treat the connector of the turn signal repeater light. Use an electronic spray.

7

Remove the turn signal repeater light.

8

Install the turn signal repeater light on a new wing mirror.

9

Reattach the connector to the turn signal repeater light.