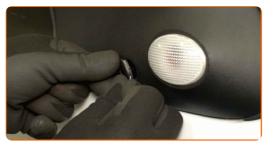

# + AUTODOC CLUB

5

Detach the connector from the turn signal repeater light.

6

Treat the connector of the turn signal repeater light. Use an electronic spray.

7

Remove the turn signal repeater light.

8

Install the turn signal repeater light on a new wing mirror.

9

Reattach the connector to the turn signal repeater light.