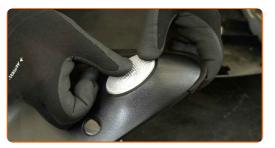

## CARRY OUT THE REPLACEMENT STEPS AS FOLLOWS:

1

Remove the covers of the wing mirror fasteners. Use a flat head screwdriver.

2

Unscrew the wing mirror fasteners. Use an 8 mm socket. Use a ratchet wrench.

3

Remove the fastening bolts.

4

Remove the wing mirror.