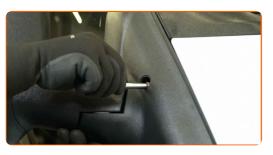

# + AUTODOC CLUB

5

Detach the connector from the turn signal repeater light.

6

Treat the connector of the turn signal repeater light. Use an electronic spray.

7

Remove the turn signal repeater light.

8

Install the turn signal repeater light on a new wing mirror.

9

Reattach the connector to the turn signal repeater light.