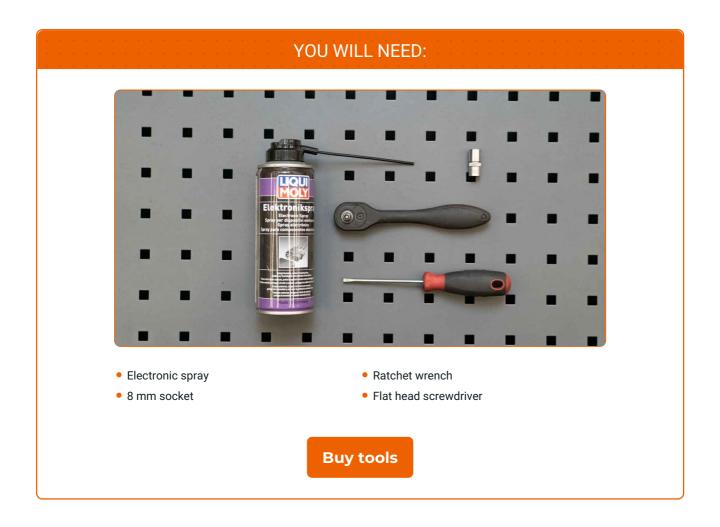

## CARRY OUT THE REPLACEMENT STEPS AS FOLLOWS:

1

Remove the covers of the wing mirror fasteners. Use a flat head screwdriver.

2

Unscrew the wing mirror fasteners. Use an 8 mm socket. Use a ratchet wrench.