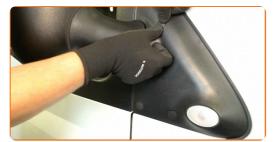

## CARRY OUT THE REPLACEMENT STEPS AS FOLLOWS:

1

Remove the covers of the wing mirror fasteners. Use a flat head screwdriver.

2

Unscrew the wing mirror fasteners. Use an 8 mm socket. Use a ratchet wrench.

3

Remove the fastening bolts.

4

Remove the wing mirror.