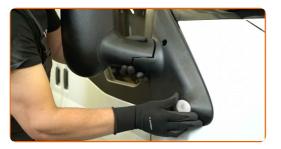

# + AUTODOC CLUB

5

Detach the connector from the turn signal repeater light.

6

Treat the connector of the turn signal repeater light. Use an electronic spray.

7

Remove the turn signal repeater light.

8

Install the turn signal repeater light on a new wing mirror.

9

Reattach the connector to the turn signal repeater light.