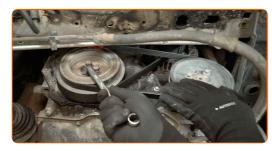

#### 5

Fit a new alternator V-ribbed belt by turning the crankshaft pulley. Use a stretch belt removal/fitting tool. Use a 15 mm combination spanner.

#### Replacement: serpentine belt – FORD Transit Custom V362 Van (FY, FZ). Tip:

• Be careful not to damage the V-ribbed belt when installing it.

6

Fit the V-ribbed belt of the power steering pump by turning the crankshaft pulley. Use a stretch belt removal/fitting tool. Use a 15 mm combination spanner.