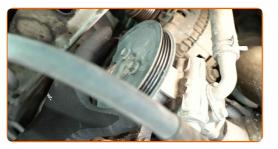

## REPLACEMENT: SERPENTINE BELT – FORD TRANSIT CUSTOM V362 VAN (FY, FZ). TAKE THE FOLLOWING STEPS:

1

Lift the vehicle using a vehicle lift or place it over an inspection pit.

2

Remove the V-ribbed belt of the power steering pump by turning the crankshaft pulley. Use a stretch belt removal/fitting tool. Use a mounting lever. Use a 15 mm combination spanner.

3

Remove the alternator V-ribbed belt by turning the crankshaft pulley. Use a stretch belt removal/fitting tool. Use a mounting lever. Use a 15 mm combination spanner.

4

Check the condition of the alternator and power steering pump pulleys. Replace if necessary.