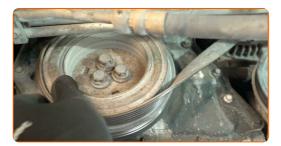

3

Remove the alternator V-ribbed belt by turning the crankshaft pulley. Use a stretch belt removal/fitting tool. Use a mounting lever. Use a 15 mm combination spanner.

4

Check the condition of the alternator and power steering pump pulleys. Replace if necessary.

#### 5

Fit a new alternator V-ribbed belt by turning the crankshaft pulley. Use a stretch belt removal/fitting tool. Use a 15 mm combination spanner.