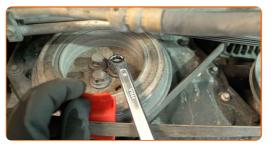

## REPLACEMENT: SERPENTINE BELT – FORD TRANSIT CUSTOM V362 VAN (FY, FZ). TAKE THE FOLLOWING STEPS:

1

Lift the vehicle using a vehicle lift or place it over an inspection pit.

2

Remove the V-ribbed belt of the power steering pump by turning the crankshaft pulley. Use a stretch belt removal/fitting tool. Use a mounting lever. Use a 15 mm combination spanner.

3

Remove the alternator V-ribbed belt by turning the crankshaft pulley. Use a stretch belt removal/fitting tool. Use a mounting lever. Use a 15 mm combination spanner.

4

Check the condition of the alternator and power steering pump pulleys. Replace if necessary.