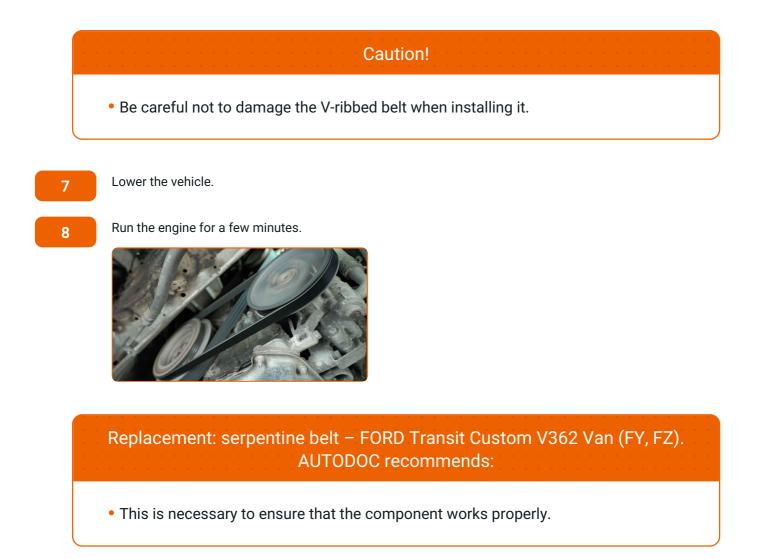

#### Replacement: serpentine belt – FORD Transit Custom V362 Van (FY, FZ). Tip:

• Be careful not to damage the V-ribbed belt when installing it.

6

Fit the V-ribbed belt of the power steering pump by turning the crankshaft pulley. Use a stretch belt removal/fitting tool. Use a 15 mm combination spanner.

Switch off the engine.

**VIEW MORE TUTORIALS** 