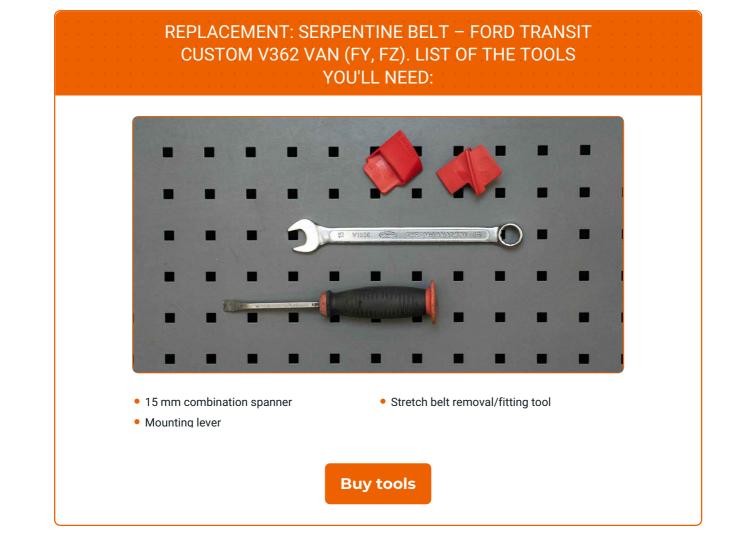

## REPLACEMENT: SERPENTINE BELT – FORD TRANSIT CUSTOM V362 VAN (FY, FZ). TAKE THE FOLLOWING STEPS:

1

Lift the vehicle using a vehicle lift or place it over an inspection pit.

2

Remove the V-ribbed belt of the power steering pump by turning the crankshaft pulley. Use a stretch belt removal/fitting tool. Use a mounting lever. Use a 15 mm combination spanner.