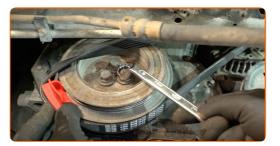

3

Remove the alternator V-ribbed belt by turning the crankshaft pulley. Use a stretch belt removal/fitting tool. Use a mounting lever. Use a 15 mm combination spanner.

4

Check the condition of the alternator and power steering pump pulleys. Replace if necessary.

#### 5

Fit a new alternator V-ribbed belt by turning the crankshaft pulley. Use a stretch belt removal/fitting tool. Use a 15 mm combination spanner.