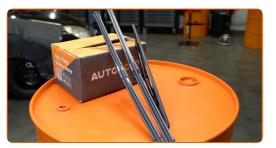

### CARRY OUT REPLACEMENT IN THE FOLLOWING ORDER:

Prepare the new windscreen wipers.

2

Pull the wiper arm away from the glass surface until it stops.