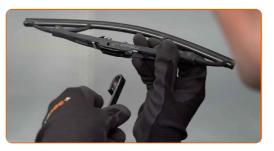

Install the new wiper blade and carefully press the wiper arm down to the glass.

တြ