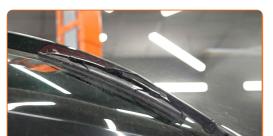

### CARRY OUT REPLACEMENT IN THE FOLLOWING ORDER:

Prepare the new windscreen wipers.

2

Pull the wiper arm away from the glass surface until it stops.

### + AUTODOC CLUB

Press the clip.

Remove the blade from the wiper arm.