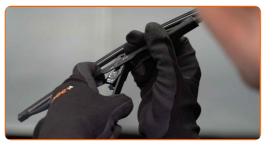

esign.

This tutorial was created based on the replacement procedure for a similar car part on: FORD FOCUS (DAW, DBW) 1.8 TDCi

### + AUTODOC CLUB



# Replacement: windshield wipers – FORD TRANSIT CONNECT (P65\_, P70\_, P80\_). Tip:

- Always replace front wiper blades together. It will ensure efficient and uniform cleaning of the windshield.
- Don't confuse the wiper blades of the driver and passenger side.
- The replacement procedure for both wiper blades is identical.
- Please note: all work on the car FORD TRANSIT CONNECT (P65\_, P70\_, P80\_) should be done with the engine switched off.

### CARRY OUT REPLACEMENT IN THE FOLLOWING ORDER:



Prepare the new windscreen wipers.



2

Pull the wiper arm away from the glass surface until it stops.



### + AUTODOC CLUB



Press the clip.





Remove the blade from the wiper arm.



## Replacement: windshield wipers – FORD TRANSIT CONNECT (P65\_, P70\_, P80\_). Professionals recommend:

 When replacing the wiper blade, take caution to prevent the spring-loaded wiper arm from hitting the glass.



Install the new wiper blade and carefully press the wiper arm down to the glass.



တြ

### + AUTODOC CLUB









**VIEW MORE TUTORIALS** 



### AUTODOC – TOP QUALITY AND AFFORDABLE CAR PARTS ONLINE



#### A GREAT SELECTION OF SPARE PARTS FOR YOUR CAR

#### WINDSHIELD WIPERS: A WIDE SELECTION

### **i DISCLAIMER**:

The document contains only general recommendations that may be useful for you when you perform repair or replacement work. AUTODOC shall not be liable for any loss, injury, damage of property occurring in the repair