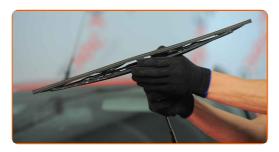

Turn the wiper blade by ninety degrees.

Press the clip.

Remove the blade from the wiper arm.

## Replacement: windshield wipers – FORD TRANSIT Box (81E). Tip:

• When replacing the wiper blade, take caution to prevent the spring-loaded wiper arm from hitting the glass.

CLUB.AUTODOC.CO.UK 3-5

6

Install the new wiper blade and carefully press the wiper arm down to the glass.