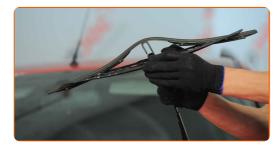

## Replacement: windshield wipers – FORD TRANSIT Box (81E). Tip:

• When replacing the wiper blade, take caution to prevent the spring-loaded wiper arm from hitting the glass.

CLUB.AUTODOC.CO.UK 3-5

6

Install the new wiper blade and carefully press the wiper arm down to the glass.

## Replacement: windshield wipers – FORD TRANSIT Box (81E). AUTODOC experts recommend:

- Don't touch the wiper blade at the working rubber edge to prevent damage to the graphite coating.
- Ensure that the blade rubber strip fits tightly to the glass along the entire length.