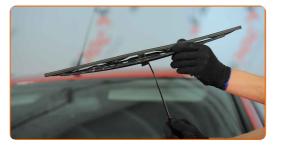

# REPLACEMENT: WINDSHIELD WIPERS – FORD TRANSIT BOX (81E). TAKE THE FOLLOWING STEPS:

1

Prepare the new windscreen wipers.

2

Pull the wiper arm away from the glass surface until it stops.

CLUB.AUTODOC.CO.UK 2-5

Turn the wiper blade by ninety degrees.

Press the clip.

Remove the blade from the wiper arm.