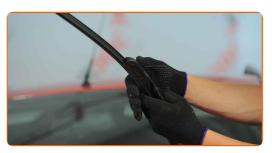

## Replacement: windshield wipers – FORD TRANSIT Box (81E). Tip:

• When replacing the wiper blade, take caution to prevent the spring-loaded wiper arm from hitting the glass.

CLUB.AUTODOC.CO.UK 3-5

6

Install the new wiper blade and carefully press the wiper arm down to the glass.

## Replacement: windshield wipers – FORD TRANSIT Box (81E). AUTODOC experts recommend:

- Don't touch the wiper blade at the working rubber edge to prevent damage to the graphite coating.
- Ensure that the blade rubber strip fits tightly to the glass along the entire length.