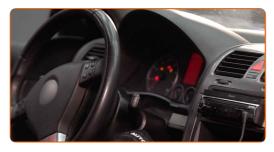

Switch on the ignition.

After installation check the wipers performance. The blades shouldn't intersect or bump against the windshield seal.

**VIEW MORE TUTORIALS** 

CLUB.AUTODOC.CO.UK 4-5

A GREAT SELECTION OF SPARE PARTS FOR YOUR CAR