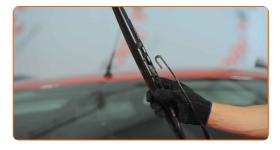

# REPLACEMENT: WINDSHIELD WIPERS – FORD TRANSIT BOX (81E). TAKE THE FOLLOWING STEPS:

1

Prepare the new windscreen wipers.

2

Pull the wiper arm away from the glass surface until it stops.

CLUB.AUTODOC.CO.UK 2-5

Turn the wiper blade by ninety degrees.

Press the clip.

Remove the blade from the wiper arm.