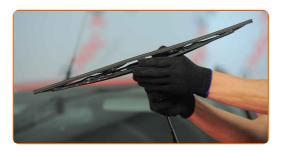

3 Turn the wiper blade by ninety degrees.

4 Press the clip.

Remove the blade from the wiper arm.