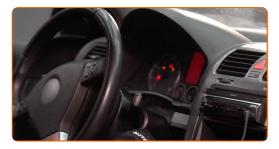

Switch on the ignition.

After installation check the wipers performance. The blades shouldn't intersect or bump against the windshield seal.

**VIEW MORE TUTORIALS** 

CLUB.AUTODOC.CO.UK 4-5

A GREAT SELECTION OF SPARE PARTS FOR YOUR CAR