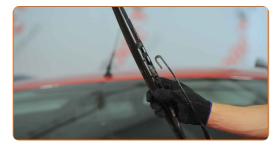

3 Turn the wiper blade by ninety degrees.

4 Press the clip.

Remove the blade from the wiper arm.