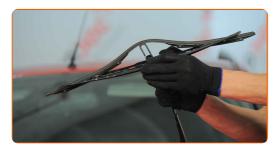

### Replacement: windshield wipers – FORD TRANSIT Box (72E, 71E). Tip:

• When replacing the wiper blade, take caution to prevent the spring-loaded wiper arm from hitting the glass.

CLUB.AUTODOC.CO.UK 3-5