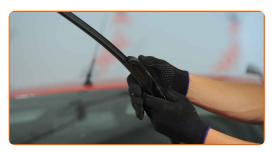

# REPLACEMENT: WINDSHIELD WIPERS – FORD TRANSIT BOX (72E, 71E). TAKE THE FOLLOWING STEPS:

1

Prepare the new windscreen wipers.

2

Pull the wiper arm away from the glass surface until it stops.

CLUB.AUTODOC.CO.UK 2-5