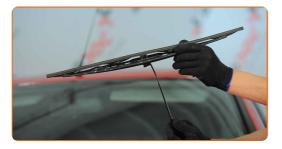

3 Turn the wiper blade by ninety degrees.

4 Press the clip.

Remove the blade from the wiper arm.