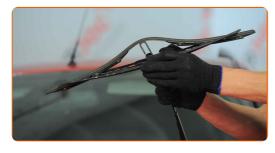

## Replacement: windshield wipers – FORD TRANSIT '55- Box. Tip:

• When replacing the wiper blade, take caution to prevent the spring-loaded wiper arm from hitting the glass.

CLUB.AUTODOC.CO.UK 3-5

6

Install the new wiper blade and carefully press the wiper arm down to the glass.

## Replacement: windshield wipers – FORD TRANSIT '55- Box. AUTODOC experts recommend:

- Don't touch the wiper blade at the working rubber edge to prevent damage to the graphite coating.
- Ensure that the blade rubber strip fits tightly to the glass along the entire length.