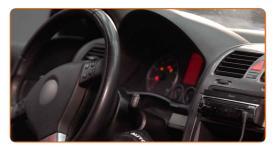

Switch on the ignition.

After installation check the wipers performance. The blades shouldn't intersect or bump against the windshield seal.

**VIEW MORE TUTORIALS** 

CLUB.AUTODOC.CO.UK 4-5

A GREAT SELECTION OF SPARE PARTS FOR YOUR CAR