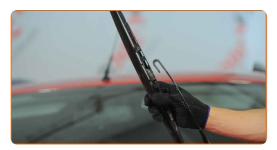

Turn the wiper blade by ninety degrees.

4 Press the clip.

Remove the blade from the wiper arm.

## Replacement: windshield wipers – FORD TRANSIT '55- Box. Tip:

• When replacing the wiper blade, take caution to prevent the spring-loaded wiper arm from hitting the glass.

CLUB.AUTODOC.CO.UK 3-5

6

Install the new wiper blade and carefully press the wiper arm down to the glass.