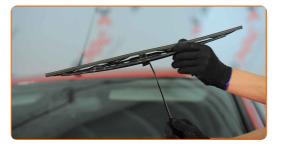

# REPLACEMENT: WINDSHIELD WIPERS – FORD TRANSIT '55- BOX. TAKE THE FOLLOWING STEPS:

1

Prepare the new windscreen wipers.

2

Pull the wiper arm away from the glass surface until it stops.

CLUB.AUTODOC.CO.UK 2-5

Turn the wiper blade by ninety degrees.

4 Press the clip.

Remove the blade from the wiper arm.