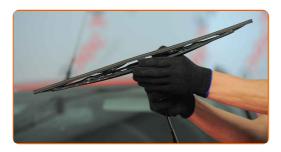

Turn the wiper blade by ninety degrees.

4 Press the clip.

Remove the blade from the wiper arm.

## Replacement: windshield wipers – FORD TRANSIT '55- Box. Tip:

• When replacing the wiper blade, take caution to prevent the spring-loaded wiper arm from hitting the glass.

CLUB.AUTODOC.CO.UK 3-5

6

Install the new wiper blade and carefully press the wiper arm down to the glass.