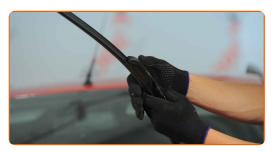

# REPLACEMENT: WINDSHIELD WIPERS – FORD TRANSIT '55- BOX. TAKE THE FOLLOWING STEPS:

1

Prepare the new windscreen wipers.

2

Pull the wiper arm away from the glass surface until it stops.

CLUB.AUTODOC.CO.UK 2-5

Turn the wiper blade by ninety degrees.

4 Press the clip.

Remove the blade from the wiper arm.