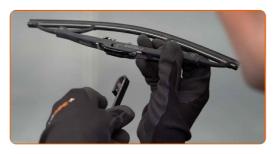

Remove the blade from the wiper arm.

Replacement: windshield wipers – FORD TAUNUS 17M Turnier (P3). Professionals recommend:

- When replacing the wiper blade, take caution to prevent the spring-loaded wiper arm from hitting the glass.
- Install the new wiper blade and carefully press the wiper arm down to the glass.