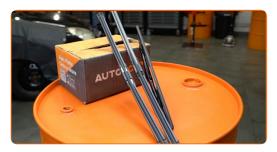

#### CARRY OUT REPLACEMENT IN THE FOLLOWING ORDER:

1

Prepare the new windscreen wipers.

2

Pull the wiper arm away from the glass surface until it stops.

CLUB.AUTODOC.CO.UK 2-5

Press the clip.

5