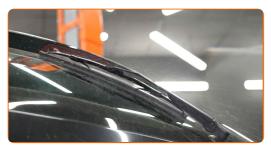

Remove the blade from the wiper arm.

Replacement: windshield wipers – FORD TAUNUS 17M Turnier (P3). Professionals recommend:

- When replacing the wiper blade, take caution to prevent the spring-loaded wiper arm from hitting the glass.
- Install the new wiper blade and carefully press the wiper arm down to the glass.

## Replacement: windshield wipers – FORD TAUNUS 17M Turnier (P3). Tip from AUTODOC experts:

- Don't touch the wiper blade at the working rubber edge to prevent damage to the graphite coating.
- Ensure that the blade rubber strip fits tightly to the glass along the entire length.
- Switch on the ignition.
- 7 After installation check the wipers performance.