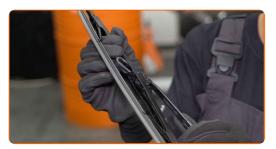

#### CARRY OUT REPLACEMENT IN THE FOLLOWING ORDER:

1

Prepare the new windscreen wipers.

2

Pull the wiper arm away from the glass surface until it stops.

CLUB.AUTODOC.CO.UK 2-5

Press the clip.

5

Remove the blade from the wiper arm.

Replacement: windshield wipers – FORD TAUNUS 17M Turnier (P3). Professionals recommend:

- When replacing the wiper blade, take caution to prevent the spring-loaded wiper arm from hitting the glass.
- Install the new wiper blade and carefully press the wiper arm down to the glass.