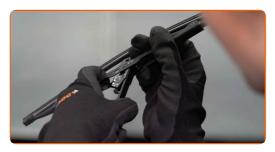

#### CARRY OUT REPLACEMENT IN THE FOLLOWING ORDER:

1

Prepare the new windscreen wipers.

2

Pull the wiper arm away from the glass surface until it stops.

CLUB.AUTODOC.CO.UK 2-5

Press the clip.

5

Remove the blade from the wiper arm.

Replacement: windshield wipers – FORD TAUNUS 17M Turnier (P3). Professionals recommend:

- When replacing the wiper blade, take caution to prevent the spring-loaded wiper arm from hitting the glass.
- Install the new wiper blade and carefully press the wiper arm down to the glass.