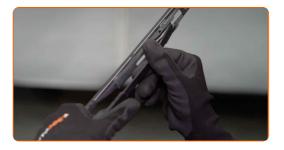

#### CARRY OUT REPLACEMENT IN THE FOLLOWING ORDER:

1

Prepare the new windscreen wipers.

2

Pull the wiper arm away from the glass surface until it stops.

CLUB.AUTODOC.CO.UK 2-5

Press the clip.

5