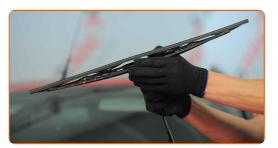

## Replacement: windshield wipers – FORD Sierra Mk1 Hatchback (GBC). Tip:

• When replacing the wiper blade, take caution to prevent the spring-loaded wiper arm from hitting the glass.

6

Install the new wiper blade and carefully press the wiper arm down to the glass.

Replacement: windshield wipers – FORD Sierra Mk1 Hatchback (GBC). AUTODOC experts recommend:

- Don't touch the wiper blade at the working rubber edge to prevent damage to the graphite coating.
- Ensure that the blade rubber strip fits tightly to the glass along the entire length.