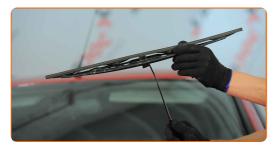

## **REPLACEMENT: WINDSHIELD WIPERS – FORD SIERRA MK1 HATCHBACK (GBC). TAKE THE FOLLOWING STEPS:**

Prepare the new windscreen wipers.

Pull the wiper arm away from the glass surface until it stops.

Turn the wiper blade by ninety degrees.

4

Press the clip.

5

Remove the blade from the wiper arm.