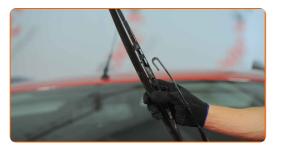

4

Press the clip.

5

Remove the blade from the wiper arm.

## Replacement: windshield wipers – FORD Sierra Mk1 Hatchback (GBC). Tip:

• When replacing the wiper blade, take caution to prevent the spring-loaded wiper arm from hitting the glass.

6

Install the new wiper blade and carefully press the wiper arm down to the glass.