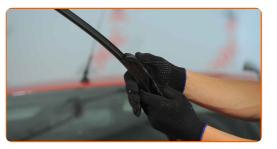

## Replacement: windshield wipers – FORD Sierra Mk1 Hatchback (GBC). Tip:

• When replacing the wiper blade, take caution to prevent the spring-loaded wiper arm from hitting the glass.

6

Install the new wiper blade and carefully press the wiper arm down to the glass.

Replacement: windshield wipers – FORD Sierra Mk1 Hatchback (GBC). AUTODOC experts recommend:

- Don't touch the wiper blade at the working rubber edge to prevent damage to the graphite coating.
- Ensure that the blade rubber strip fits tightly to the glass along the entire length.