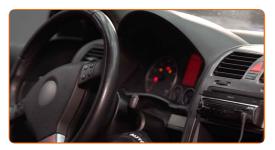

7

Switch on the ignition.

After installation check the wipers performance. The blades shouldn't intersect or bump against the windshield seal.

**VIEW MORE TUTORIALS** 