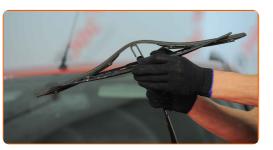

## **REPLACEMENT: WINDSHIELD WIPERS – FORD SIERRA MK1 HATCHBACK (GBC). TAKE THE FOLLOWING STEPS:**

Prepare the new windscreen wipers.

Pull the wiper arm away from the glass surface until it stops.

Turn the wiper blade by ninety degrees.