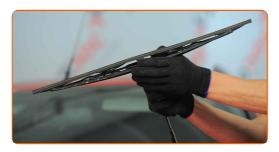

Turn the wiper blade by ninety degrees.

Press the clip.

Remove the blade from the wiper arm.

Replacement: windshield wipers – FORD Scorpio Mk2 Estate (GNR, GGR). Tip:

• When replacing the wiper blade, take caution to prevent the spring-loaded wiper arm from hitting the glass.

CLUB.AUTODOC.CO.UK 3-5

6

Install the new wiper blade and carefully press the wiper arm down to the glass.