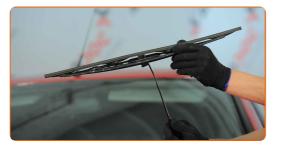

Turn the wiper blade by ninety degrees.

Press the clip.

Remove the blade from the wiper arm.

Replacement: windshield wipers – FORD Scorpio Mk2 Estate (GNR, GGR). Tip:

• When replacing the wiper blade, take caution to prevent the spring-loaded wiper arm from hitting the glass.

CLUB.AUTODOC.CO.UK 3-5

6

Install the new wiper blade and carefully press the wiper arm down to the glass.