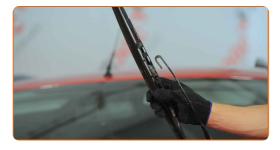

## REPLACEMENT: WINDSHIELD WIPERS – FORD ORION MK2 (AFF). TAKE THE FOLLOWING STEPS:

Prepare the new windscreen wipers.

Pull the wiper arm away from the glass surface until it stops.

CLUB.AUTODOC.CO.UK 2-5

Turn the wiper blade by ninety degrees.

4 Press the clip.

Remove the blade from the wiper arm.