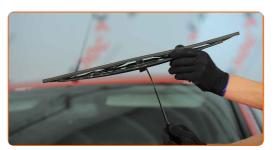

## REPLACEMENT: WINDSHIELD WIPERS – FORD ORION MK2 (AFF). TAKE THE FOLLOWING STEPS:

Prepare the new windscreen wipers.

Pull the wiper arm away from the glass surface until it stops.

CLUB.AUTODOC.CO.UK 2-5

Turn the wiper blade by ninety degrees.

4 Press the clip.

Remove the blade from the wiper arm.