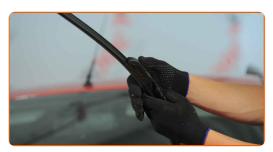

### Replacement: windshield wipers – FORD Orion Mk2 (AFF). Tip:

• When replacing the wiper blade, take caution to prevent the spring-loaded wiper arm from hitting the glass.

CLUB.AUTODOC.CO.UK 3-5

Install the new wiper blade and carefully press the wiper arm down to the glass.