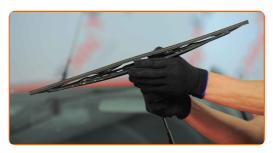

Turn the wiper blade by ninety degrees.

4 Press the clip.

Remove the blade from the wiper arm.

### Replacement: windshield wipers – FORD Orion Mk2 (AFF). Tip:

• When replacing the wiper blade, take caution to prevent the spring-loaded wiper arm from hitting the glass.

CLUB.AUTODOC.CO.UK 3-5

Install the new wiper blade and carefully press the wiper arm down to the glass.