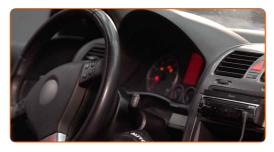

Switch on the ignition.

After installation check the wipers performance. The blades shouldn't intersect or bump against the windshield seal.

**VIEW MORE TUTORIALS** 

CLUB.AUTODOC.CO.UK 4-5