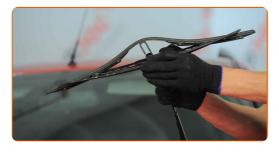

### Replacement: windshield wipers – FORD Orion Mk2 (AFF). Tip:

• When replacing the wiper blade, take caution to prevent the spring-loaded wiper arm from hitting the glass.

CLUB.AUTODOC.CO.UK 3-5

Install the new wiper blade and carefully press the wiper arm down to the glass.

## Replacement: windshield wipers – FORD Orion Mk2 (AFF). AUTODOC experts recommend:

- Don't touch the wiper blade at the working rubber edge to prevent damage to the graphite coating.
- Ensure that the blade rubber strip fits tightly to the glass along the entire length.