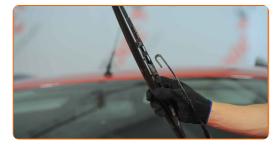

# REPLACEMENT: WINDSHIELD WIPERS – FORD MONDEO MK2 HATCHBACK (BAP). TAKE THE FOLLOWING STEPS:

1

Prepare the new windscreen wipers.

2

Pull the wiper arm away from the glass surface until it stops.

CLUB.AUTODOC.CO.UK 2-5

Turn the wiper blade by ninety degrees.

Press the clip.

Remove the blade from the wiper arm.