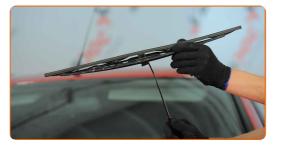

# REPLACEMENT: WINDSHIELD WIPERS – FORD MONDEO MK2 HATCHBACK (BAP). TAKE THE FOLLOWING STEPS:

1

Prepare the new windscreen wipers.

2

Pull the wiper arm away from the glass surface until it stops.

CLUB.AUTODOC.CO.UK 2-5

Turn the wiper blade by ninety degrees.

Press the clip.

Remove the blade from the wiper arm.