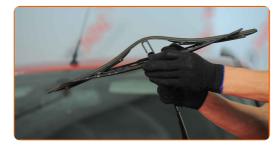

6

Install the new wiper blade and carefully press the wiper arm down to the glass.

## Replacement: windshield wipers – FORD Mondeo Mk2 Hatchback (BAP). AUTODOC experts recommend:

- Don't touch the wiper blade at the working rubber edge to prevent damage to the graphite coating.
- Ensure that the blade rubber strip fits tightly to the glass along the entire length.