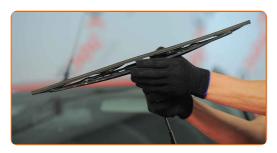

Turn the wiper blade by ninety degrees.

Press the clip.

Remove the blade from the wiper arm.

### Replacement: windshield wipers – FORD Mondeo Mk2 Hatchback (BAP). Tip:

• When replacing the wiper blade, take caution to prevent the spring-loaded wiper arm from hitting the glass.

CLUB.AUTODOC.CO.UK 3-5