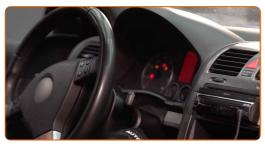

7 Switch on the ignition.

8

After installation check the wipers performance. The blades shouldn't intersect or bump against the windshield seal.

**VIEW MORE TUTORIALS** 

CLUB.AUTODOC.CO.UK 4-5