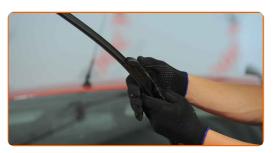

Turn the wiper blade by ninety degrees.

Press the clip.

Remove the blade from the wiper arm.

### Replacement: windshield wipers – FORD Mondeo Mk2 Hatchback (BAP). Tip:

• When replacing the wiper blade, take caution to prevent the spring-loaded wiper arm from hitting the glass.

CLUB.AUTODOC.CO.UK 3-5