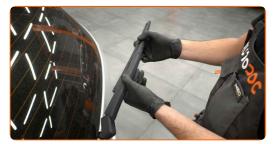

## **REPLACEMENT: WINDSHIELD WIPERS – FORD MONDEO IV TURNIER** (BA7). TAKE THE FOLLOWING STEPS:

Prepare the new windscreen wipers.

2

Pull the wiper arm away from the glass surface until it stops.

Press the clip.

4

5

Remove the blade from the wiper arm.