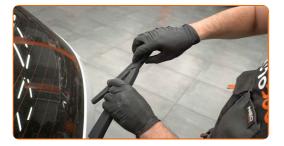

4

5

Remove the blade from the wiper arm.

### Replacement: windshield wipers – FORD MONDEO IV Turnier (BA7). AUTODOC experts recommend:

 When replacing the wiper blade, take caution to prevent the spring-loaded wiper arm from hitting the glass.