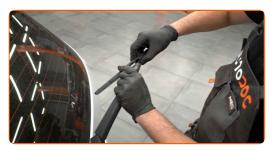

Install the new wiper blade and carefully press the wiper arm down to the glass.

### Replacement: windshield wipers – FORD MONDEO IV Turnier (BA7). AUTODOC recommends:

- Don't touch the wiper blade at the working rubber edge to prevent damage to the graphite coating.
- Ensure that the blade rubber strip fits tightly to the glass along the entire length.