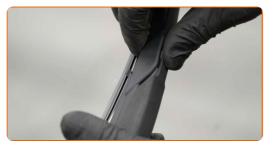

## **REPLACEMENT: WINDSHIELD WIPERS – FORD MONDEO IV TURNIER** (BA7). TAKE THE FOLLOWING STEPS:

Prepare the new windscreen wipers.

2

Pull the wiper arm away from the glass surface until it stops.

Press the clip.

4

5

Remove the blade from the wiper arm.