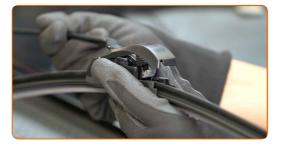

re efficient and uniform cleaning of the windshield.
- Don't confuse the wiper blades of the driver and passenger side.
- The replacement procedure for both wiper blades is identical.
- Please note: all work on the car FORD MONDEO IV Saloon (BA7) should be done with the engine switched off.

## CARRY OUT REPLACEMENT IN THE FOLLOWING ORDER:



Prepare the new windscreen wipers.



2

Pull the wiper arm away from the glass surface until it stops.



# + AUTODOC CLUB



Press the clip.





Remove the blade from the wiper arm.



#### Replacement: windshield wipers – FORD MONDEO IV Saloon (BA7). Tip:

 When replacing the wiper blade, take caution to prevent the spring-loaded wiper arm from hitting the glass.



Install the new wiper blade and carefully press the wiper arm down to the glass.



0

# AUTODOC CLUB

7





After installation check the wipers performance. The blades shouldn't intersect or bump against the windshield seal.





VIEW MORE TUTORIALS



## AUTODOC – TOP QUALITY AND AFFORDABLE CAR PARTS ONLINE



#### A GREAT SELECTION OF SPARE PARTS FOR YOUR CAR

#### WINDSHIELD WIPERS: A WIDE SELECTION

## **i DISCLAIMER**:

The document contains only general recommendations that may be useful for you when you perform repair or replacement work. AUTODOC shall not be liable for any loss, injury, damage of property occurring in the repair or replacement process due to incorrect use or misinterpretation of the provided information.

AUTODOC shall not be liable for any possible mistakes and uncertainties in this guide. The information provided is for information purposes