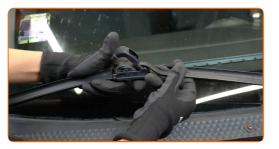

# + AUTODOC CLUB

Press the clip.

Remove the blade from the wiper arm.

#### Replacement: windshield wipers – FORD MONDEO IV Saloon (BA7). Tip:

 When replacing the wiper blade, take caution to prevent the spring-loaded wiper arm from hitting the glass.

Install the new wiper blade and carefully press the wiper arm down to the glass.