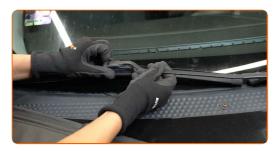

## CARRY OUT REPLACEMENT IN THE FOLLOWING ORDER:

Prepare the new windscreen wipers.

2

Pull the wiper arm away from the glass surface until it stops.

# + AUTODOC CLUB

Press the clip.

Remove the blade from the wiper arm.