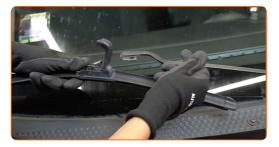

#### Replacement: windshield wipers – FORD MONDEO IV Saloon (BA7). Tip:

 When replacing the wiper blade, take caution to prevent the spring-loaded wiper arm from hitting the glass.

Install the new wiper blade and carefully press the wiper arm down to the glass.

# AUTODOC CLUB

7

After installation check the wipers performance. The blades shouldn't intersect or bump against the windshield seal.

VIEW MORE TUTORIALS