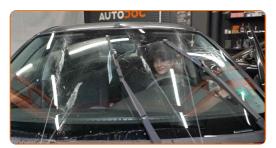

# AUTODOC CLUB

7

After installation check the wipers performance. The blades shouldn't intersect or bump against the windshield seal.

VIEW MORE TUTORIALS