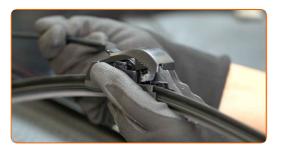

#### CARRY OUT REPLACEMENT IN THE FOLLOWING ORDER:

1

Prepare the new windscreen wipers.

2

Pull the wiper arm away from the glass surface until it stops.

CLUB.AUTODOC.CO.UK 2-5

Press the clip.

Remove the blade from the wiper arm.

#### Replacement: windshield wipers - FORD MONDEO IV (BA7). Tip:

 When replacing the wiper blade, take caution to prevent the spring-loaded wiper arm from hitting the glass.

Install the new wiper blade and carefully press the wiper arm down to the glass.