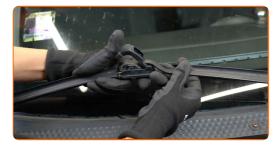

#### Replacement: windshield wipers - FORD MONDEO IV (BA7). Tip:

 When replacing the wiper blade, take caution to prevent the spring-loaded wiper arm from hitting the glass.

Install the new wiper blade and carefully press the wiper arm down to the glass.