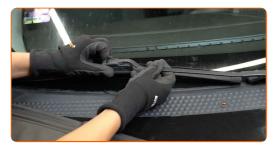

#### CARRY OUT REPLACEMENT IN THE FOLLOWING ORDER:

1

Prepare the new windscreen wipers.

2

Pull the wiper arm away from the glass surface until it stops.

CLUB.AUTODOC.CO.UK 2-5

Press the clip.

Remove the blade from the wiper arm.