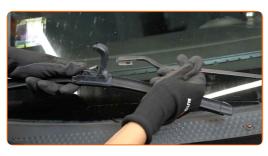

#### Replacement: windshield wipers - FORD MONDEO IV (BA7). Tip:

 When replacing the wiper blade, take caution to prevent the spring-loaded wiper arm from hitting the glass.

Install the new wiper blade and carefully press the wiper arm down to the glass.

## Replacement: windshield wipers – FORD MONDEO IV (BA7). Professionals recommend:

- Don't touch the wiper blade at the working rubber edge to prevent damage to the graphite coating.
- Ensure that the blade rubber strip fits tightly to the glass along the entire length.
- Switch on the ignition.
- After installation check the wipers performance. The blades shouldn't intersect or bump against the windshield seal.