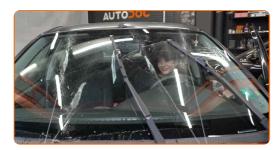

## Replacement: windshield wipers – FORD MONDEO IV (BA7). Professionals recommend:

- Don't touch the wiper blade at the working rubber edge to prevent damage to the graphite coating.
- Ensure that the blade rubber strip fits tightly to the glass along the entire length.
- Switch on the ignition.
- After installation check the wipers performance. The blades shouldn't intersect or bump against the windshield seal.