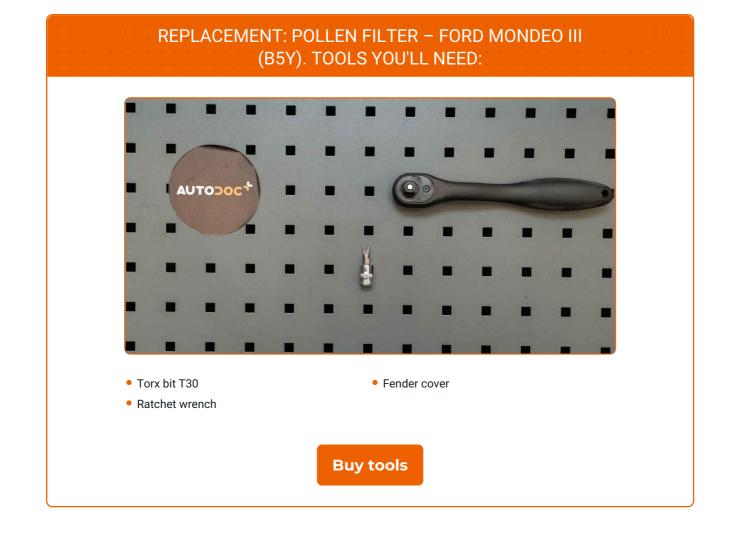

### CARRY OUT REPLACEMENT IN THE FOLLOWING ORDER:

Use a fender protection cover to prevent damaging paintwork and plastic parts of the car.

3 Unscrew the fastener of the wiper cowl grille located on the right side. Use Torx T30. Use a ratchet wrench.