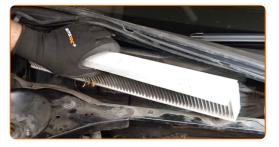

### + AUTODOC CLUB

4

Remove the wiper cowl grille located on the right side.

5

Remove the cabin filter.

# Replacement: pollen filter – FORD MONDEO III (B5Y). Tip from AUTODOC experts:

• Do not attempt to clean and reuse the filter - it will affect the quality of air cleaning inside the car.

Switch on the ignition.