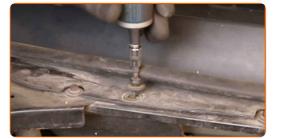

### CARRY OUT REPLACEMENT IN THE FOLLOWING ORDER:

Use a fender protection cover to prevent damaging paintwork and plastic parts of the car.

3 Unscrew the fastener of the wiper cowl grille located on the right side. Use Torx T30. Use a ratchet wrench.