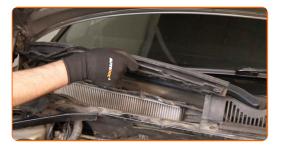

### + AUTODOC CLUB

4

Remove the wiper cowl grille located on the right side.

5

Remove the cabin filter.