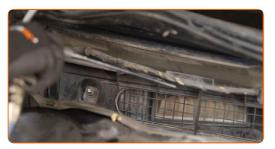

### CARRY OUT REPLACEMENT IN THE FOLLOWING ORDER:

Use a fender protection cover to prevent damaging paintwork and plastic parts of the car.

3 Unscrew the fastener of the wiper cowl grille located on the right side. Use Torx T30. Use a ratchet wrench.

Open the bonnet.