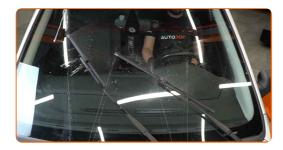

Switch on the ignition.

After installation check the wipers performance. The blades shouldn't intersect or bump against the windshield seal.

**VIEW MORE TUTORIALS** 

CLUB.AUTODOC.CO.UK 4-5