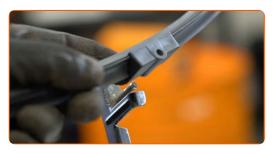

#### CARRY OUT REPLACEMENT IN THE FOLLOWING ORDER:

1 Prepare the

Prepare the new windscreen wipers.

2

Pull the wiper arm away from the glass surface until it stops.

CLUB.AUTODOC.CO.UK 2-5

Turn the wiper blade by ninety degrees.

Remove the blade from the wiper arm.