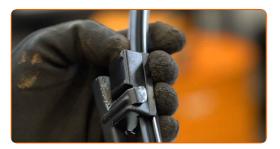

#### Replacement: windshield wipers – FORD Focus Mk2 Convertible (DB3). Tip:

 When replacing the wiper blade, take caution to prevent the spring-loaded wiper arm from hitting the glass.

Install the new wiper blade and carefully press the wiper arm down to the glass.