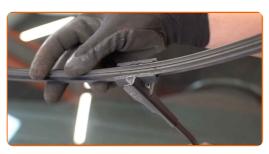

## Replacement: windshield wipers – FORD Focus Mk2 Convertible (DB3). Tip from AUTODOC experts:

- Don't touch the wiper blade at the working rubber edge to prevent damage to the graphite coating.
- Ensure that the blade rubber strip fits tightly to the glass along the entire length.