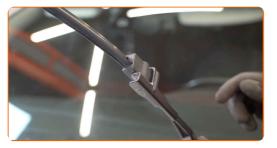

Remove the blade from the wiper arm.

#### Replacement: windshield wipers – FORD Focus Mk2 Convertible (DB3). Tip:

 When replacing the wiper blade, take caution to prevent the spring-loaded wiper arm from hitting the glass.

Install the new wiper blade and carefully press the wiper arm down to the glass.