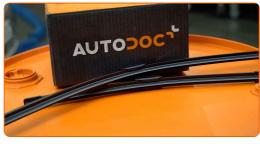

#### CARRY OUT REPLACEMENT IN THE FOLLOWING ORDER:

1 Prepare the

Prepare the new windscreen wipers.

2

Pull the wiper arm away from the glass surface until it stops.

CLUB.AUTODOC.CO.UK 2-5

Turn the wiper blade by ninety degrees.