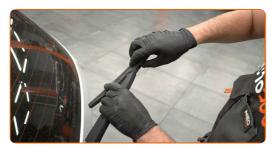

# REPLACEMENT: WINDSHIELD WIPERS – FORD FOCUS MK2 BOX BODY / ESTATE. TAKE THE FOLLOWING STEPS:

1

Prepare the new windscreen wipers.

Pull the wiper arm away from the glass surface until it stops.

3 Press the clip.

CLUB.AUTODOC.CO.UK 2-5

4

Remove the blade from the wiper arm.

Replacement: windshield wipers – FORD Focus Mk2 Box Body / Estate.

AUTODOC experts recommend:

 When replacing the wiper blade, take caution to prevent the spring-loaded wiper arm from hitting the glass.