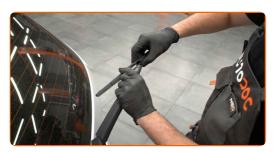

5

Install the new wiper blade and carefully press the wiper arm down to the glass.

Replacement: windshield wipers – FORD Focus Mk2 Box Body / Estate.

AUTODOC recommends:

- Don't touch the wiper blade at the working rubber edge to prevent damage to the graphite coating.
- Ensure that the blade rubber strip fits tightly to the glass along the entire length.