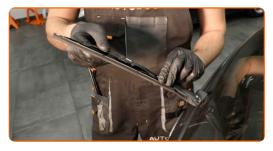

## **CARRY OUT REPLACEMENT IN THE FOLLOWING ORDER:**

Prepare the new windscreen wipers.

Pull the wiper arm away from the glass surface until it stops.

Press the clip. Remove the blade from the wiper arm.

#### Replacement: windshield wipers – FORD Focus Mk1 Estate (DNW). Tip:

 When replacing the wiper blade, take caution to prevent the spring-loaded wiper arm from hitting the glass.

4

Install the new wiper blade and carefully press the wiper arm down to the glass.