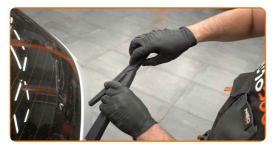

S III 1.6 EcoBoost, FORD FOCUS III 1.6 TDCi, FORD FOCUS III 2.0 TDCi, FORD FOCUS III 1.0 EcoBoost, FORD FOCUS III 1.6 LPG, FORD FOCUS III 1.6 TDCi ECOnetic, FORD FOCUS III 2.0 ST, FORD FOCUS III 2.0, FORD FOCUS III 2.0 Ti-GDi, FORD FOCUS III Electric

The steps may slightly vary depending on the car design.

This tutorial was created based on the replacement procedure for a similar car part on: FORD Fiesta Mk6 Hatchback (JA8, JR8) 1.6 TDCi

CLUB.AUTODOC.CO.UK 1–6







Replacement: windshield wipers – FORD FOCUS III. AUTODOC recommends:

• All work should be done with the engine stopped.

## REPLACEMENT: WINDSHIELD WIPERS – FORD FOCUS III. TAKE THE FOLLOWING STEPS:

1

Prepare the new windscreen wipers.



Pull the wiper arm away from the glass surface until it stops.



Press the clip.



CLUB.AUTODOC.CO.UK 2-5







4

Remove the blade from the wiper arm.



### Replacement: windshield wipers – FORD FOCUS III. AUTODOC experts recommend:

 When replacing the wiper blade, take caution to prevent the spring-loaded wiper arm from hitting the glass.

5

Install the new wiper blade and carefully press the wiper arm down to the glass.



#### Replacement: windshield wipers – FORD FOCUS III. AUTODOC recommends:

- Don't touch the wiper blade at the working rubber edge to prevent damage to the graphite coating.
- Ensure that the blade rubber strip fits tightly to the glass along the entire length.

CLUB.AUTODOC.CO.UK 3-5







- 6 Switch on the ignition.
- After installation check the wipers performance.





**VIEW MORE TUTORIALS** 

CLUB.AUTODOC.CO.UK 4-5









A GREAT SEL