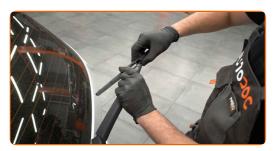

### Replacement: windshield wipers – FORD FOCUS III. AUTODOC experts recommend:

 When replacing the wiper blade, take caution to prevent the spring-loaded wiper arm from hitting the glass.

5

Install the new wiper blade and carefully press the wiper arm down to the glass.