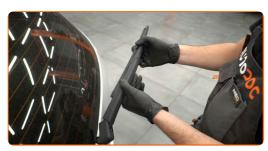

## REPLACEMENT: WINDSHIELD WIPERS – FORD FOCUS III. TAKE THE FOLLOWING STEPS:

1

Prepare the new windscreen wipers.

Pull the wiper arm away from the glass surface until it stops.

Press the clip.

CLUB.AUTODOC.CO.UK 2-5