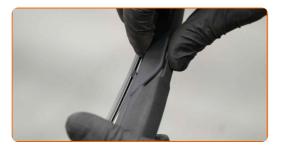

4

Remove the blade from the wiper arm.

### Replacement: windshield wipers – FORD FOCUS III. AUTODOC experts recommend:

 When replacing the wiper blade, take caution to prevent the spring-loaded wiper arm from hitting the glass.

5

Install the new wiper blade and carefully press the wiper arm down to the glass.