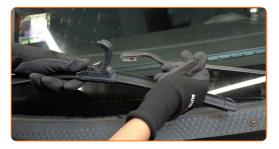

#### Replacement: windshield wipers - FORD Focus C-Max (DM2). Tip:

 When replacing the wiper blade, take caution to prevent the spring-loaded wiper arm from hitting the glass.

Install the new wiper blade and carefully press the wiper arm down to the glass.

# AUTODOC CLUB

- Don't touch the wiper blade at the working rubber edge to prevent damage to the graphite coating.
- Ensure that the blade rubber strip fits tightly to the glass along the entire length.
- Switch on the ignition.