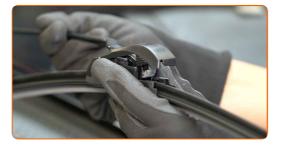

# + AUTODOC CLUB

Press the clip.

Remove the blade from the wiper arm.

#### Replacement: windshield wipers - FORD Focus C-Max (DM2). Tip:

 When replacing the wiper blade, take caution to prevent the spring-loaded wiper arm from hitting the glass.

Install the new wiper blade and carefully press the wiper arm down to the glass.