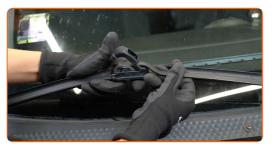

# + AUTODOC CLUB

Press the clip.

Remove the blade from the wiper arm.

#### Replacement: windshield wipers - FORD Focus C-Max (DM2). Tip:

 When replacing the wiper blade, take caution to prevent the spring-loaded wiper arm from hitting the glass.

Install the new wiper blade and carefully press the wiper arm down to the glass.