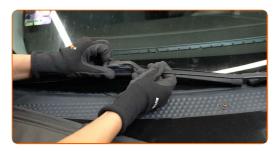

# CARRY OUT REPLACEMENT IN THE FOLLOWING ORDER:

Prepare the new windscreen wipers.

2

Pull the wiper arm away from the glass surface until it stops.

# + AUTODOC CLUB

Press the clip.

Remove the blade from the wiper arm.