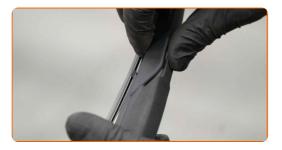

4

Remove the blade from the wiper arm.

## Replacement: windshield wipers – FORD Fiesta Mk6 Van. AUTODOC experts recommend:

 When replacing the wiper blade, take caution to prevent the spring-loaded wiper arm from hitting the glass.

5

Install the new wiper blade and carefully press the wiper arm down to the glass.