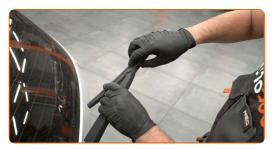

n 1.4 TDCi, FORD Fiesta Mk6 Van 1.6 TDCi, FORD Fiesta Mk6 Van 1.25, FORD Fiesta Mk6 Van 1.5 TDCi, FORD Fiesta Mk6 Van 1.0 EcoBoost, FORD Fiesta Mk6 Van 1.0, FORD Fiesta Mk6 Van 1.6 ST, FORD Fiesta Mk6 Van 1.6 Ti-VCT, FORD Fiesta Mk6 Van 1.4

The steps may slightly vary depending on the car design.

This tutorial was created based on the replacement procedure for a similar car part on: FORD Fiesta Mk6 Hatchback (JA8, JR8) 1.6 TDCi

CLUB.AUTODOC.CO.UK 1–6







Replacement: windshield wipers – FORD Fiesta Mk6 Van. AUTODOC recommends:

• All work should be done with the engine stopped.

## REPLACEMENT: WINDSHIELD WIPERS – FORD FIESTA MK6 VAN. TAKE THE FOLLOWING STEPS:

1

Prepare the new windscreen wipers.



Pull the wiper arm away from the glass surface until it stops.



Press the clip.



CLUB.AUTODOC.CO.UK 2-5







4

Remove the blade from the wiper arm.



## Replacement: windshield wipers – FORD Fiesta Mk6 Van. AUTODOC experts recommend:

 When replacing the wiper blade, take caution to prevent the spring-loaded wiper arm from hitting the glass.

5

Install the new wiper blade and carefully press the wiper arm down to the glass.



## Replacement: windshield wipers – FORD Fiesta Mk6 Van. AUTODOC recommends:

- Don't touch the wiper blade at the working rubber edge to prevent damage to the graphite coating.
- Ensure that the blade rubber strip fits tightly to the glass along the entire length.

CLUB.AUTODOC.CO.UK 3-5







- 6 Switch on the ignition.
- After installation check the wipers performance.





**VIEW MORE TUTORIALS** 

CLUB.AUTODOC.CO.UK 4-5









A GR