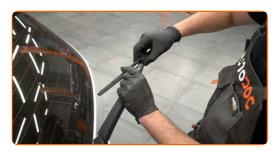

## Replacement: windshield wipers – FORD Fiesta Mk6 Van. AUTODOC experts recommend:

 When replacing the wiper blade, take caution to prevent the spring-loaded wiper arm from hitting the glass.

5

Install the new wiper blade and carefully press the wiper arm down to the glass.