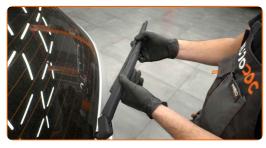

## REPLACEMENT: WINDSHIELD WIPERS – FORD FIESTA MK6 VAN. TAKE THE FOLLOWING STEPS:

1

Prepare the new windscreen wipers.

Pull the wiper arm away from the glass surface until it stops.

Press the clip.

CLUB.AUTODOC.CO.UK 2-5