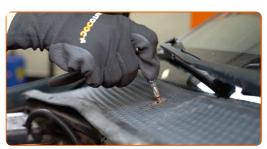

## Replacement: pollen filter – Ford Focus DAW. Professionals recommend:

- Remove any debris from the cabin filter housing carefully to prevent contamination of the ventilation duct.
- 10 Install the cabin filter to its mounting seat.

### Replacement: pollen filter – Ford Focus DAW. AUTODOC experts recommend:

- Follow the air flow direction arrow on the filter.
- Check out the correct location of the filter element. Do not skew.
- Attention! Use quality filters Ford Focus DAW.
- Install and secure the wiper cowl grille located on the right side.