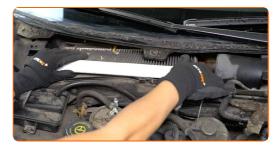

Remove the wiper cowl grille located on the right side.

Remove the cabin filter.