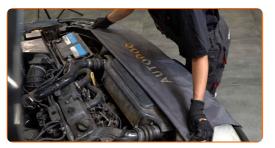

### CARRY OUT REPLACEMENT IN THE FOLLOWING ORDER:

1

Open the bonnet.

2

Use a fender protection cover to prevent damaging paintwork and plastic parts of the car.

CLUB.AUTODOC.CO.UK 3–9

Unscrew the fastener of the wiper cowl grille located on the right side. Use a Phillips screwdriver.

Remove the wiper cowl grille located on the right side.

Remove the cabin filter.