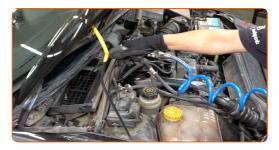

Switch on the air conditioning system. This is necessary in order to make sure that the component operates properly.

- 15 Switch off the ignition.
- Remove the fender protection cover.

17 Close the hood.