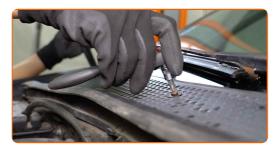

### CARRY OUT REPLACEMENT IN THE FOLLOWING ORDER:

1

Open the bonnet.

2

Use a fender protection cover to prevent damaging paintwork and plastic parts of the car.

CLUB.AUTODOC.CO.UK 3–9

Unscrew the fastener of the wiper cowl grille located on the right side. Use a Phillips screwdriver.

Remove the wiper cowl grille located on the right side.

Remove the cabin filter.