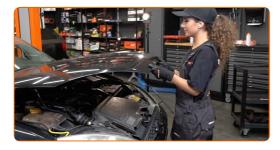

### CARRY OUT REPLACEMENT IN THE FOLLOWING ORDER:

1

Open the bonnet.

2

Use a fender protection cover to prevent damaging paintwork and plastic parts of the car.

CLUB.AUTODOC.CO.UK 3–9

Unscrew the fastener of the wiper cowl grille located on the right side. Use a Phillips screwdriver.