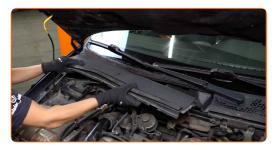

### CARRY OUT REPLACEMENT IN THE FOLLOWING ORDER:

1

Open the bonnet.

2

Use a fender protection cover to prevent damaging paintwork and plastic parts of the car.

CLUB.AUTODOC.CO.UK 3–9

Unscrew the fastener of the wiper cowl grille located on the right side. Use a Phillips screwdriver.