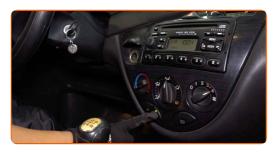

## Replacement: pollen filter – Ford Focus DAW. Tip:

• Do not attempt to clean and reuse the filter - it will affect the quality of air cleaning inside the car.

Switch on the ignition.

CLUB.AUTODOC.CO.UK 4–9

Close the heater flap.

- Switch off the ignition.
- Clean the cabin filter housing and cover.