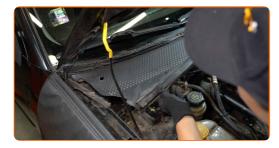

Remove the wiper cowl grille located on the right side.

Remove the cabin filter.

### Replacement: pollen filter – Ford Focus DAW. AUTODOC experts recommend:

- Follow the air flow direction arrow on the filter.
- Check out the correct location of the filter element. Do not skew.
- Attention! Use quality filters Ford Focus DAW.
- Install and secure the wiper cowl grille located on the right side.