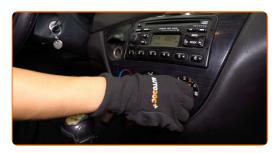

## Replacement: pollen filter – Ford Focus DAW. Tip:

• Do not attempt to clean and reuse the filter - it will affect the quality of air cleaning inside the car.

Switch on the ignition.

CLUB.AUTODOC.CO.UK 4–9

Switch on the air conditioning system. This is necessary in order to make sure that the component operates properly.

- 15 Switch off the ignition.
- Remove the fender protection cover.

17 Close the hood.