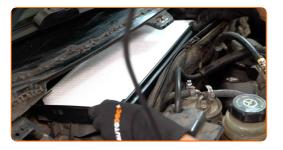

### CARRY OUT REPLACEMENT IN THE FOLLOWING ORDER:

1

Open the bonnet.

2

Use a fender protection cover to prevent damaging paintwork and plastic parts of the car.

CLUB.AUTODOC.CO.UK 3–9

Unscrew the fastener of the wiper cowl grille located on the right side. Use a Phillips screwdriver.

Remove the wiper cowl grille located on the right side.

Remove the cabin filter.